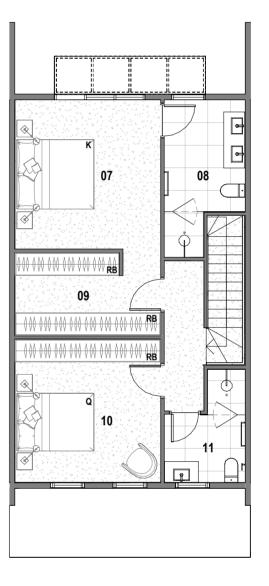

Floorplan

### Legend

| 01 | Entry          | 09 | Master WIR |
|----|----------------|----|------------|
| 02 | Kitchen        | 10 | Bedroom    |
| 03 | Pantry         | 11 | Bathroom   |
| 04 | Dining         | 12 | Laundry    |
| 05 | Living         | 13 | Powder     |
| 06 | Terrace        | 14 | Study      |
| 07 | Master Bedroom | 15 | Rumpus     |
| 08 | Master Ensuite | 16 | Store      |
|    |                |    |            |
| K  | King Bed       | DW | Dishwasher |
| Q  | Queen Bed      | RB | Robe       |
| Р  | Pantry         | S  | Storage    |
| F  | Fridge         | CT | Cooktop    |
| OV | Oven           |    |            |