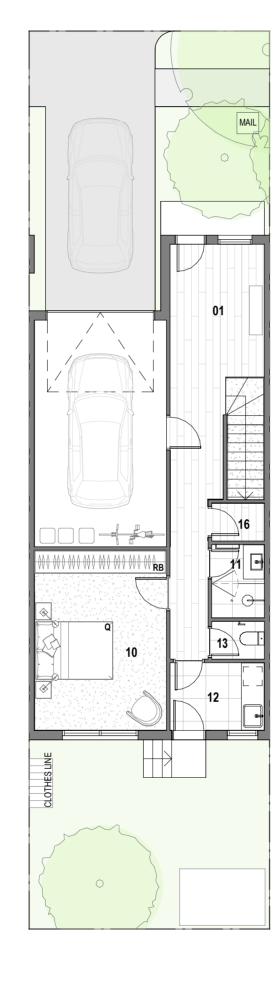

#### Area

| Bedrooms     | 4 | Ground Floor Area  | 55m²              |
|--------------|---|--------------------|-------------------|
| Bathrooms    | 4 | First Floor Area   | $73m^2$           |
| Powder rooms | 1 | Second Floor Area  | 62m²              |
| Car Spaces   | 2 | Porch/Balcony Area | 16m²              |
|              |   | Garage Area        | 23m <sup>2</sup>  |
|              |   |                    | 229m <sup>2</sup> |

### Legend

| 01 | Entry          | 09 | Master WIR |
|----|----------------|----|------------|
| 02 | Kitchen        | 10 | Bedroom    |
| 03 | Pantry         | 11 | Bathroom   |
| 04 | Dining         | 12 | Laundry    |
| 05 | Living         | 13 | Powder     |
| 06 | Terrace        | 14 | Study      |
| 07 | Master Bedroom | 15 | Rumpus     |
| 08 | Master Ensuite | 16 | Store      |
|    |                |    |            |
| K  | King Bed       | DW | Dishwasher |
| Q  | Queen Bed      | RB | Robe       |
| Р  | Pantry         | S  | Storage    |
| F  | Fridge         | CT | Cooktop    |
| OV | Oven           |    |            |

Ground Floor First Floor Second Floor

MUNC0005\_Blackburn Quarter\_Marketing Plans Print FA.indd 18