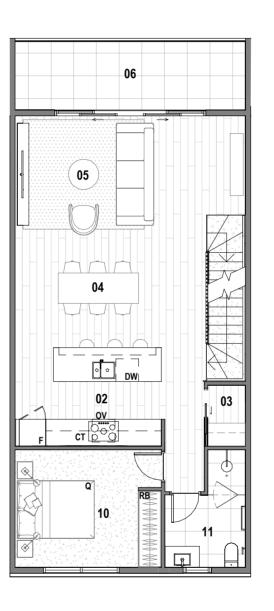

#### Area

| Bedrooms     | 4 | Ground Floor Area  | 55m²              |
|--------------|---|--------------------|-------------------|
| Bathrooms    | 4 | First Floor Area   | $73m^2$           |
| Powder rooms | 1 | Second Floor Area  | 62m²              |
| Car Spaces   | 2 | Porch/Balcony Area | 16m²              |
|              |   | Garage Area        | 23m <sup>2</sup>  |
|              |   |                    | 229m <sup>2</sup> |

### Legend

| 01 | Entry          | 09 | Master WIR |
|----|----------------|----|------------|
| 02 | Kitchen        | 10 | Bedroom    |
| 03 | Pantry         | 11 | Bathroom   |
| 04 | Dining         | 12 | Laundry    |
| 05 | Living         | 13 | Powder     |
| 06 | Terrace        | 14 | Study      |
| 07 | Master Bedroom | 15 | Rumpus     |
| 08 | Master Ensuite | 16 | Store      |
|    |                |    |            |
| K  | King Bed       | DW | Dishwasher |
| Q  | Queen Bed      | RB | Robe       |
| Р  | Pantry         | S  | Storage    |
| F  | Fridge         | CT | Cooktop    |
| OV | Oven           |    |            |

Ground Floor First Floor Second Floor

MUNC0005\_Blackburn Quarter\_Marketing Plans Print FA.indd 18