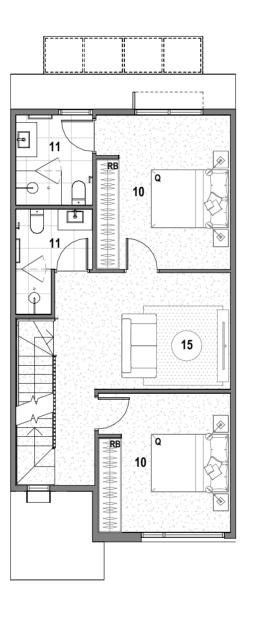

## Area

| Bedrooms     | 4 | Ground Floor Area  | 53m <sup>2</sup> |
|--------------|---|--------------------|------------------|
| Bathrooms    | 4 | First Floor Area   | 61m²             |
| Powder rooms | 1 | Second Floor Area  | $47m^2$          |
| Car Spaces   | 2 | Porch/Balcony Area | $3m^2$           |
|              |   | Garage Area        | 23m <sup>2</sup> |
|              |   |                    | 187m²            |

## Legend

| 01 | Entry          | 09   | Master WI |
|----|----------------|------|-----------|
| 02 | Kitchen        | 10   | Bedroom   |
| 03 | Pantry         | 11   | Bathroom  |
| 04 | Dining         | 12   | Laundry   |
| 05 | Living         | 13   | Powder    |
| 06 | Terrace        | 14   | Study     |
| 07 | Master Bedroom | 15   | Rumpus    |
| 80 | Master Ensuite | 16   | Store     |
|    | 10 5 1         | 514/ | 5.1       |
| K  | King Bed       | DW   | Dishwashe |
| Q  | Queen Bed      | RB   | Robe      |
| Р  | Pantry         | S    | Storage   |
| F  | Fridge         | CT   | Cooktop   |
| OV | Oven           |      |           |

Ground Floor First Floor Second Floor

MUNC0005\_Blackburn Quarter\_Marketing Plans Print FA.indd 2