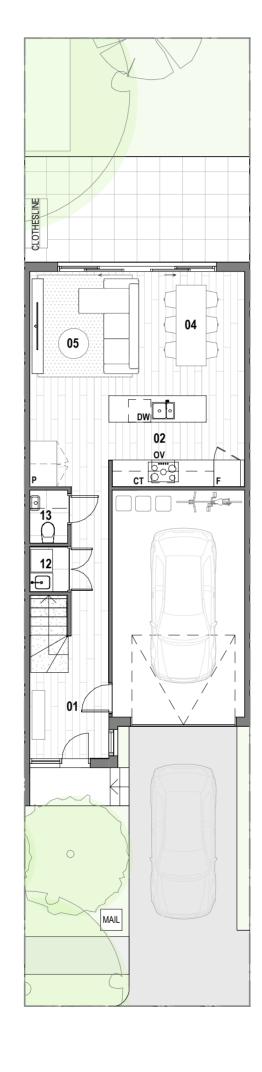

## Area

| Bedrooms     | 4 | Ground Floor Area  | 53m <sup>2</sup> |
|--------------|---|--------------------|------------------|
| Bathrooms    | 4 | First Floor Area   | 61m²             |
| Powder rooms | 1 | Second Floor Area  | $47m^2$          |
| Car Spaces   | 2 | Porch/Balcony Area | $3m^2$           |
|              |   | Garage Area        | 23m <sup>2</sup> |
|              |   |                    | 187m²            |

## Legend

| 01 | Entry          | 09   | Master WI |
|----|----------------|------|-----------|
| 02 | Kitchen        | 10   | Bedroom   |
| 03 | Pantry         | 11   | Bathroom  |
| 04 | Dining         | 12   | Laundry   |
| 05 | Living         | 13   | Powder    |
| 06 | Terrace        | 14   | Study     |
| 07 | Master Bedroom | 15   | Rumpus    |
| 80 | Master Ensuite | 16   | Store     |
|    | 10 5 1         | 514/ | 5.1       |
| K  | King Bed       | DW   | Dishwashe |
| Q  | Queen Bed      | RB   | Robe      |
| Р  | Pantry         | S    | Storage   |
| F  | Fridge         | CT   | Cooktop   |
| OV | Oven           |      |           |

Ground Floor First Floor Second Floor

MUNC0005\_Blackburn Quarter\_Marketing Plans Print FA.indd 2