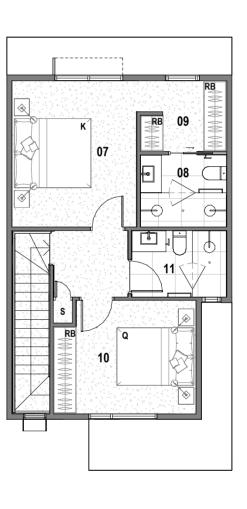

Floorplan

## Area

| Bedrooms     | 4 | Ground Floor Area  | 53m <sup>2</sup> |
|--------------|---|--------------------|------------------|
| Bathrooms    | 4 | First Floor Area   | 61m²             |
| Powder rooms | 1 | Second Floor Area  | $47m^2$          |
| Car Spaces   | 2 | Porch/Balcony Area | $3m^2$           |
|              |   | Garage Area        | 23m <sup>2</sup> |
|              |   |                    | 187m²            |

## Legend

| 01 | Entry          | 09   | Master WI |
|----|----------------|------|-----------|
| 02 | Kitchen        | 10   | Bedroom   |
| 03 | Pantry         | 11   | Bathroom  |
| 04 | Dining         | 12   | Laundry   |
| 05 | Living         | 13   | Powder    |
| 06 | Terrace        | 14   | Study     |
| 07 | Master Bedroom | 15   | Rumpus    |
| 80 | Master Ensuite | 16   | Store     |
|    | 10 5 1         | 514/ | 5.1       |
| K  | King Bed       | DW   | Dishwashe |
| Q  | Queen Bed      | RB   | Robe      |
| Р  | Pantry         | S    | Storage   |
| F  | Fridge         | CT   | Cooktop   |
| OV | Oven           |      |           |

Ground Floor First Floor Second Floor

MUNC0005\_Blackburn Quarter\_Marketing Plans Print FA.indd 2