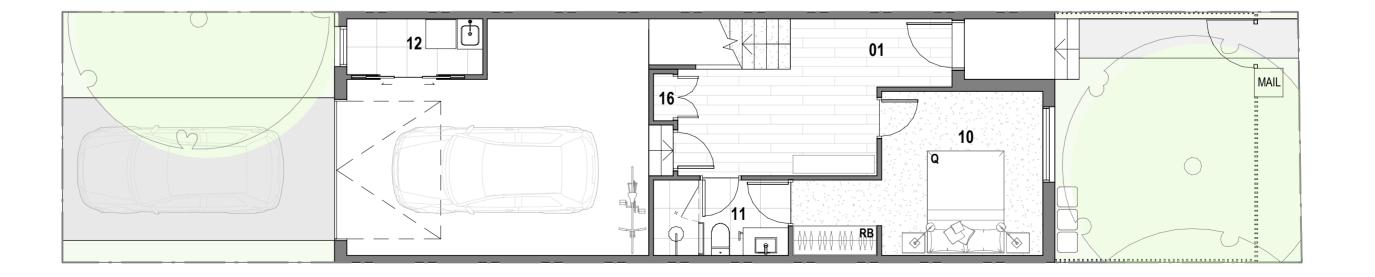

Floorplan

#### Area

| Bedrooms     | 4 | Ground Floor Area  | 38m²              |
|--------------|---|--------------------|-------------------|
| Bathrooms    | 4 | First Floor Area   | 56m²              |
| Powder rooms |   | Second Floor Area  | $57m^2$           |
| Car Spaces   | 2 | Porch/Balcony Area | 14m²              |
|              |   | Garage Area        | 31m <sup>2</sup>  |
|              |   |                    | 196m <sup>2</sup> |

### Legend

| 01 | Entry          | 09 | Master WIR |
|----|----------------|----|------------|
| 02 | Kitchen        | 10 | Bedroom    |
| 03 | Pantry         | 11 | Bathroom   |
| 04 | Dining         | 12 | Laundry    |
| 05 | Living         | 13 | Powder     |
| 06 | Terrace        | 14 | Study      |
| 07 | Master Bedroom | 15 | Rumpus     |
| 80 | Master Ensuite | 16 | Store      |
|    |                |    |            |
| K  | King Bed       | DW | Dishwasher |
| Q  | Queen Bed      | RB | Robe       |
| Р  | Pantry         | S  | Storage    |
| F  | Fridge         | CT | Cooktop    |
| OV | Oven           |    |            |