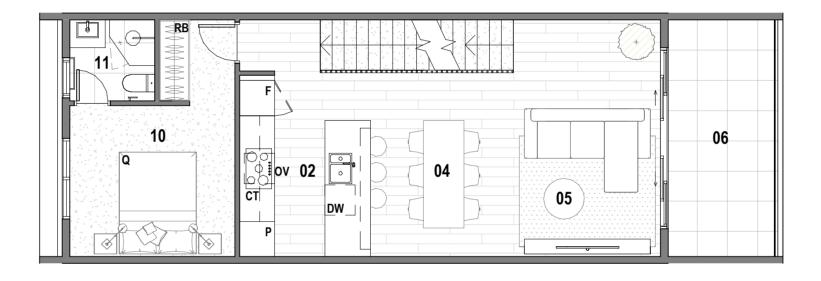

#### Area

| Bedrooms     | 4 | Ground Floor Area  | 38m²              |
|--------------|---|--------------------|-------------------|
| Bathrooms    | 4 | First Floor Area   | 56m²              |
| Powder rooms |   | Second Floor Area  | $57m^2$           |
| Car Spaces   | 2 | Porch/Balcony Area | 14m²              |
|              |   | Garage Area        | 31m <sup>2</sup>  |
|              |   |                    | 196m <sup>2</sup> |

### Legend

| 01 | Entry          | 09 | Master WIR |
|----|----------------|----|------------|
| 02 | Kitchen        | 10 | Bedroom    |
| 03 | Pantry         | 11 | Bathroom   |
| 04 | Dining         | 12 | Laundry    |
| 05 | Living         | 13 | Powder     |
| 06 | Terrace        | 14 | Study      |
| 07 | Master Bedroom | 15 | Rumpus     |
| 80 | Master Ensuite | 16 | Store      |
|    |                |    |            |
| K  | King Bed       | DW | Dishwasher |
| Q  | Queen Bed      | RB | Robe       |
| Р  | Pantry         | S  | Storage    |
| F  | Fridge         | CT | Cooktop    |
| OV | Oven           |    |            |

Second Floor

First Floor

Ground Floor

MUNC0005\_Blackburn Quarter\_Marketing Plans Print FA.indd 20