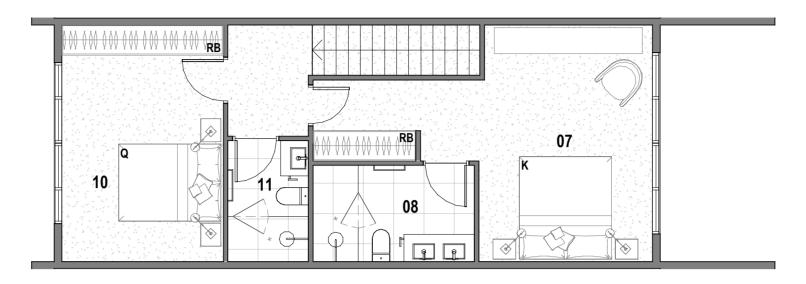

#### Area

| Bedrooms     | 4 | Ground Floor Area  | 38m²              |
|--------------|---|--------------------|-------------------|
| Bathrooms    | 4 | First Floor Area   | 56m²              |
| Powder rooms |   | Second Floor Area  | $57m^2$           |
| Car Spaces   | 2 | Porch/Balcony Area | 14m²              |
|              |   | Garage Area        | 31m <sup>2</sup>  |
|              |   |                    | 196m <sup>2</sup> |

### Legend

| 01 | Entry          | 09 | Master WIR |
|----|----------------|----|------------|
| 02 | Kitchen        | 10 | Bedroom    |
| 03 | Pantry         | 11 | Bathroom   |
| 04 | Dining         | 12 | Laundry    |
| 05 | Living         | 13 | Powder     |
| 06 | Terrace        | 14 | Study      |
| 07 | Master Bedroom | 15 | Rumpus     |
| 80 | Master Ensuite | 16 | Store      |
|    |                |    |            |
| K  | King Bed       | DW | Dishwasher |
| Q  | Queen Bed      | RB | Robe       |
| Р  | Pantry         | S  | Storage    |
| F  | Fridge         | CT | Cooktop    |
| OV | Oven           |    |            |

Second Floor

First Floor

Ground Floor

MUNC0005\_Blackburn Quarter\_Marketing Plans Print FA.indd 20