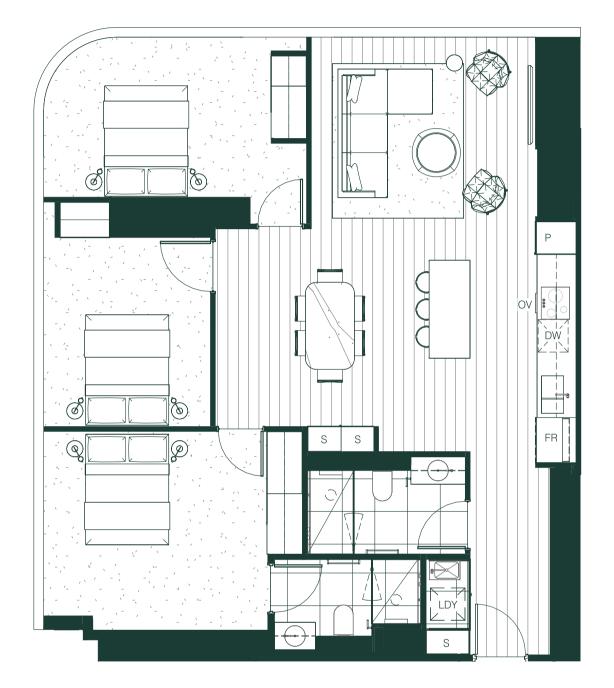

| Bedroom       | 3                 |
|---------------|-------------------|
| Bathroom      | 2                 |
| Study         | 0                 |
| Car           | 1                 |
| Internal Area | 111m <sup>2</sup> |