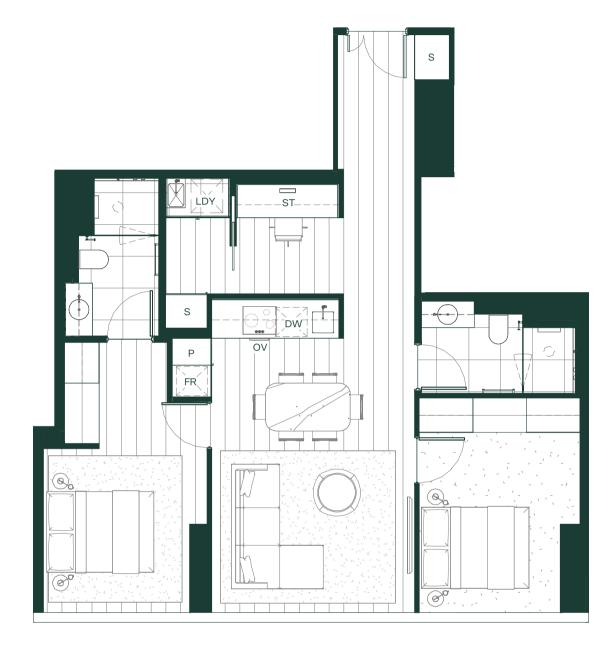

North

| Key |            |    |              |
|-----|------------|----|--------------|
| В   | Bar        | OS | Open Storage |
| DW  | Dishwasher | P  | Pantry       |
| FR  | Fridge     | SC | Scullery     |
| LDY | Laundry    | S  | Storage      |
| OV  | Oven       | ST | Study        |

## Domain Residences -05

| 6205 | 6305 | 6405 | 6505 | 6605 | 6705 | 6805 | 6905 | 7005 |  |
|------|------|------|------|------|------|------|------|------|--|
| 7105 | 7205 |      |      |      |      |      |      |      |  |

| Bedroom       | 2                 |
|---------------|-------------------|
| Bathroom      | 2                 |
| Study         | 1                 |
| Car           | 1                 |
| Internal Area | 85 m <sup>2</sup> |