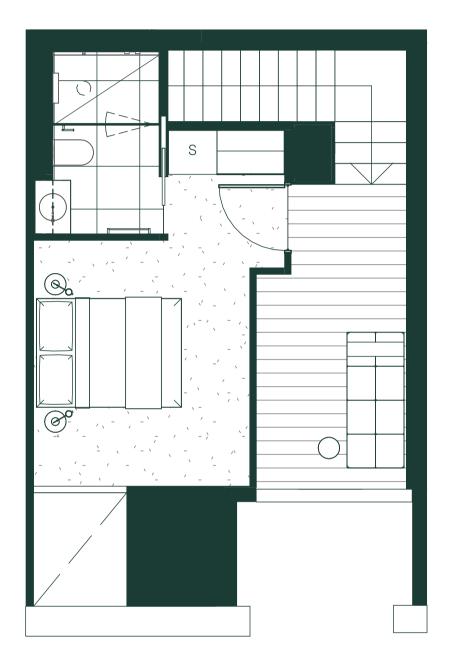

| Key |           |
|-----|-----------|
| В   | Ва        |
| DW  | Dishwashe |
| FR  | Fridge    |
| LDY | Laundry   |
| OV  | Over      |

| Open Storage | os |
|--------------|----|
| Pantry       | Р  |
| Scullery     | SC |
| Storage      | S  |
| Study        | ST |
|              |    |

0 1 2 5m

## No.19 Hoff Boulevard

MELBOURNE SQUARE

## ${\it Canopy Lofts-ll}$

911 1111

Please note that this plan and areas shown are subject to the terms of the Contract of Sale and are subject to amendment and dimensional change. All dimensions are approximate. Areas indicated are determined in accordance with the Property Council of Australia Method of Measurement Guidelines for measuring floor space in Residential Premises. Fittings, Finishes and Fixtures and Specifications are also subject to change without notice.

| Bedroom       | 1                |
|---------------|------------------|
| Bathroom      | 1                |
| Study         | 1                |
| Car           | 0                |
| Internal Area | 74m <sup>2</sup> |
| External Area | 4m <sup>2</sup>  |

19 Hoff Boulevard CO ::