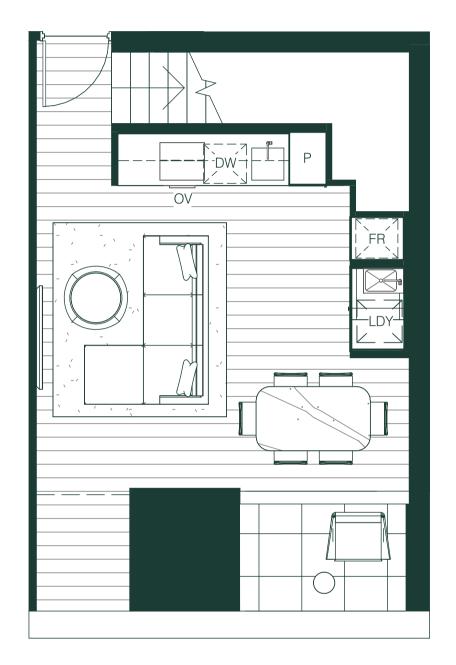

| Key |           |
|-----|-----------|
| В   | Ва        |
| DW  | Dishwashe |
| FR  | Fridge    |
| LDY | Laundry   |
| OV  | Over      |

| Open Storage | os |
|--------------|----|
| Pantry       | Р  |
| Scullery     | SC |
| Storage      | S  |
| Study        | ST |
|              |    |

0 1 2 5m

## No.19 Hoff Boulevard

MELBOURNE SQUARE

## ${\it Canopy Lofts-ll}$

911 1111

Please note that this plan and areas shown are subject to the terms of the Contract of Sale and are subject to amendment and dimensional change. All dimensions are approximate. Areas indicated are determined in accordance with the Property Council of Australia Method of Measurement Guidelines for measuring floor space in Residential Premises. Fittings, Finishes and Fixtures and Specifications are also subject to change without notice.

| Bedroom       | 1                |
|---------------|------------------|
| Bathroom      | 1                |
| Study         | 1                |
| Car           | 0                |
| Internal Area | 74m <sup>2</sup> |
| External Area | 4m <sup>2</sup>  |

19 Hoff Boulevard CO ::