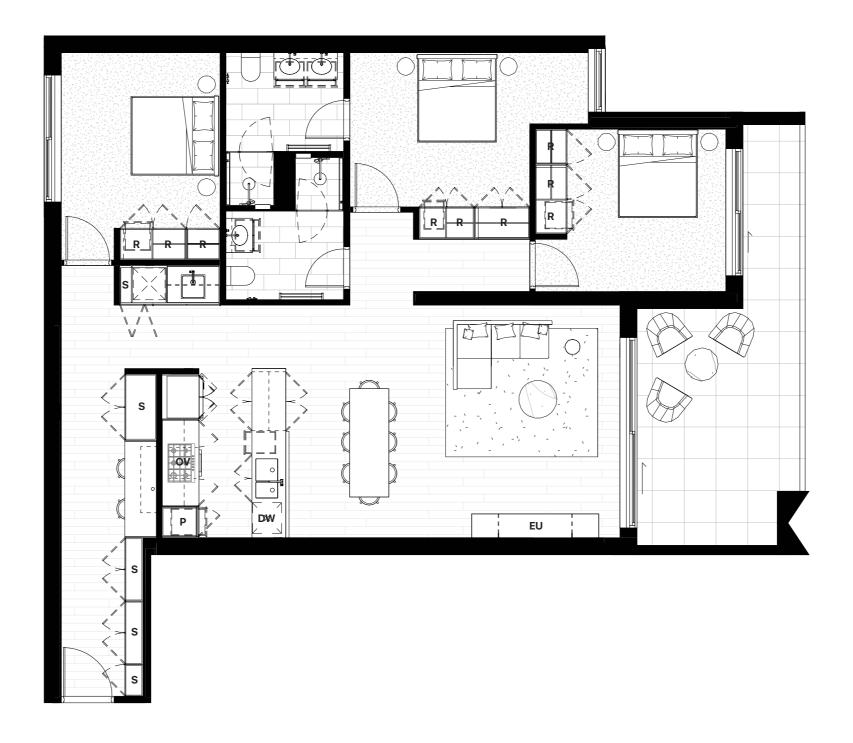

## Apartment 201

Bedrooms 3
Bathrooms 2
Carspace 2
Storage Cage 9m

Apartment
Balcony / Terrace
Total

118m<sup>2</sup> 20m<sup>2</sup> 138m<sup>2</sup>

WIR Walk-in Robe
P Pantry
OV Over Under Cor

**DW** Dishwasher

R Robe
S Storage
EU Entertainment U
← Sliding Doors