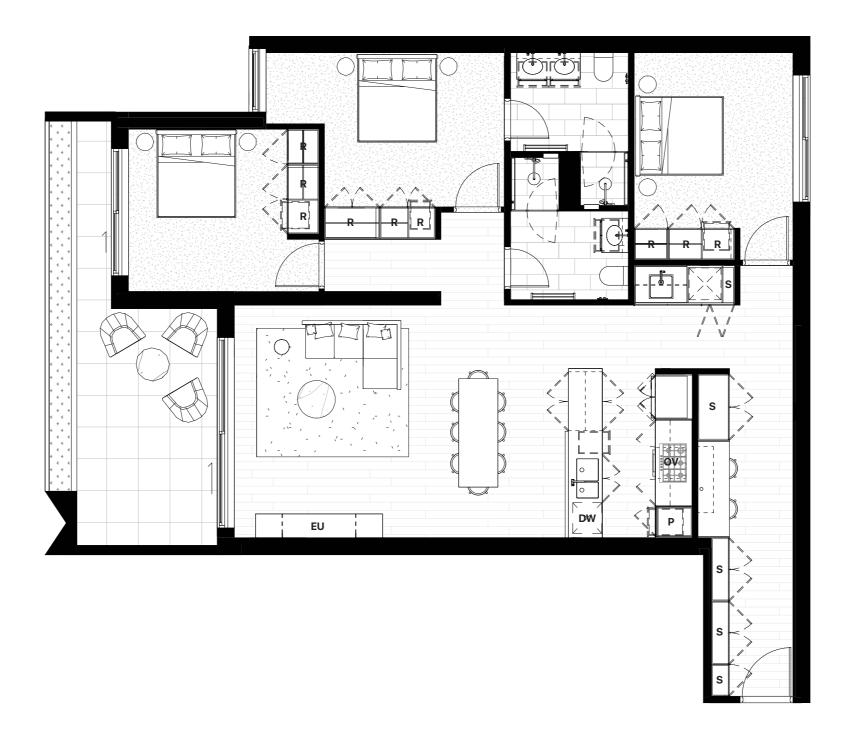

## Apartment 212

Bedrooms Bathrooms Carspace Storage Cage Apartment Balcony / Terrace Total

119m²

19m²

138m<sup>2</sup>

**DW** Dishwasher

**OV** Oven Under Cooktop **EU** Entertainment Unit ← Sliding Doors