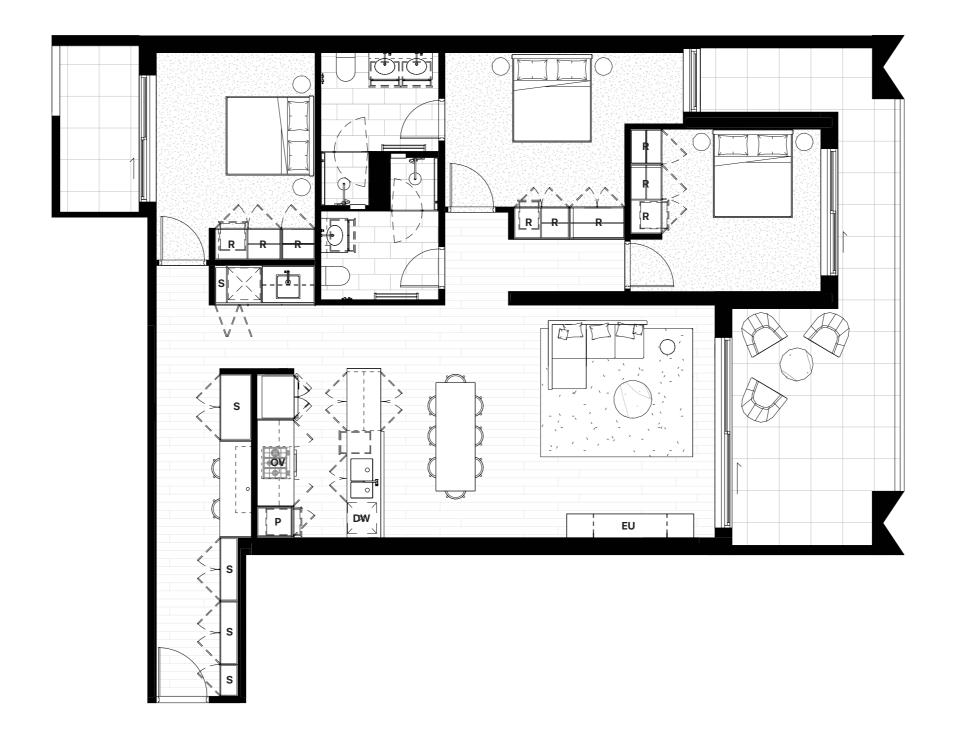

## Apartment 101

Bedrooms 3
Bathrooms 2
Carspace 2
Storage Cage 12m³

Apartment
Balcony & Terrace
Total

WIR P OV

119m²

 $35m^2$ 

154m<sup>2</sup>

R RobeS StorageEU Entertainm

 OV
 Oven Under Cooktop
 EU
 Entertainment

 DW
 Dishwasher
 ←
 Sliding Doors

L1