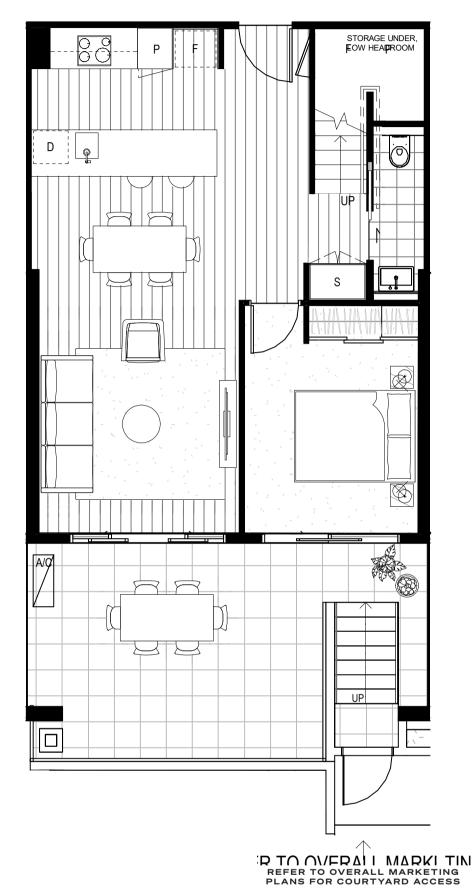

## **TOWNHOUSE 102 20 WARDENS WALK (LOT 108B)**

3 Bedrooms - 2.5 Bathrooms - 3 Car Spaces

#### LOWER LEVEL

### AREA SUMMARY (SQM)

126 External 46 Total 172

### LEGEND

- F Fridge
- D Dishwasher
- Pantry
- L Laundry
- S Storage
- Study HD High Dining
- A/C Air Condenser
- WIR Walk In Robe

# KEY PLATE Apartment □ Balcony

LEVEL 1

3M

NOTE:

- Pot plants and loose furniture excluded from contract of sale
- Location of architectural feature elements and blade columns
varies, refer to overall floorplan for details

DISCLAIMER: The dimensions, graphics, measurements and all other information depicted on this Floor Plan (Representations) are indicative only. The Representations are subject to change prior to the registration of the proposed Plan of Subdivision (POS). The Representations should be interpreted in conjunction with the Plans and Specifications, POS, Property Council of Australia Method of Measurement (Residential) and all accompanying terms, conditions, annexures and information contained within the Vendor's Statement and Contract of Sale.