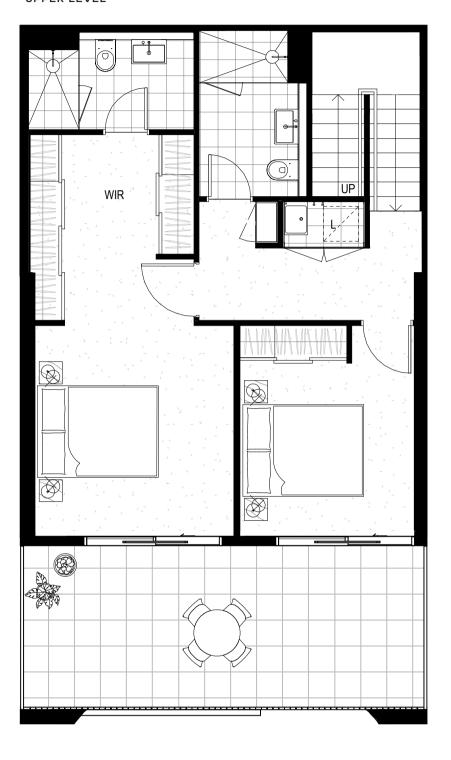

## **TOWNHOUSE 102 20 WARDENS WALK (LOT 108B)**

3 Bedrooms - 2.5 Bathrooms - 3 Car Spaces

#### UPPER LEVEL

### AREA SUMMARY (SQM)

126 External 46 Total 172

### LEGEND

- F Fridge
- D Dishwasher
- Pantry
- L Laundry
- S Storage
- Study HD High Dining
- A/C Air Condenser
- WIR Walk In Robe

# KEY PLATE Apartment □ Balcony

LEVEL 1

3M

NOTE:

- Pot plants and loose furniture excluded from contract of sale
- Location of architectural feature elements and blade columns
varies, refer to overall floorplan for details

DISCLAIMER: The dimensions, graphics, measurements and all other information depicted on this Floor Plan (Representations) are indicative only. The Representations are subject to change prior to the registration of the proposed Plan of Subdivision (POS). The Representations should be interpreted in conjunction with the Plans and Specifications, POS, Property Council of Australia Method of Measurement (Residential) and all accompanying terms, conditions, annexures and information contained within the Vendor's Statement and Contract of Sale.