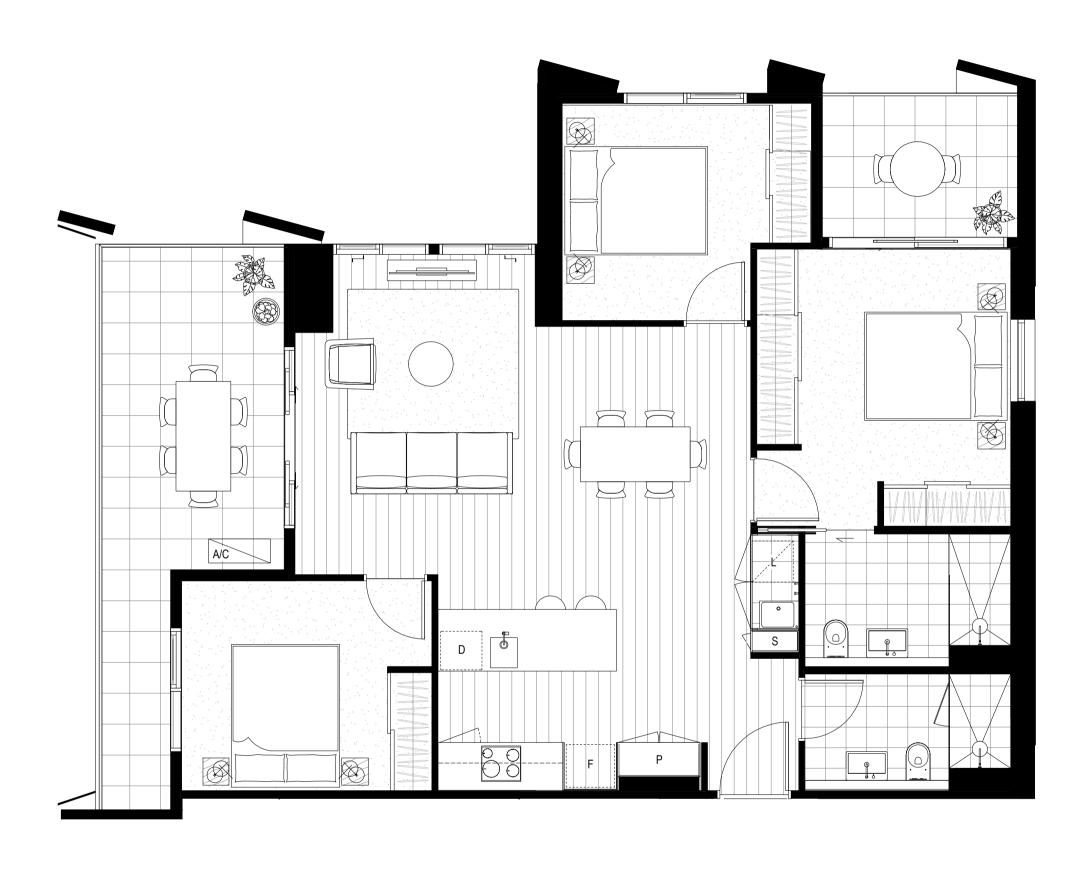

## **APARTMENT TYPE T17**

3 Bedrooms - 2 Bathrooms - 3 Car Spaces

## AREA SUMMARY (SQM)

| Internal | 105 |
|----------|-----|
| External | 23  |
| Total    | 128 |

## APARTMENT NO.

 $1002\:/\:16$  Pentridge Boulevard (Lot 1002A)1102 / 16 Pentridge Boulevard (Lot 1102A)  $1202\ /\ 16$  Pentridge Boulevard (Lot 1202A)1302 / 16 Pentridge Boulevard (Lot 1302A)

### F Fridge

LEGEND

- D Dishwasher
- P Pantry L Laundry
- S Storage
- St Study
- HD High Dining
- A/C Air Condenser
- WIR Walk In Robe

# KEY PLATE Apartment □ Balcony

LEVEL 10, 11, 12, 13

NOTE:

- Pot plants and loose furniture excluded from contract of sale
- Location of architectural feature elements and blade columns
varies, refer to overall floorplan for details