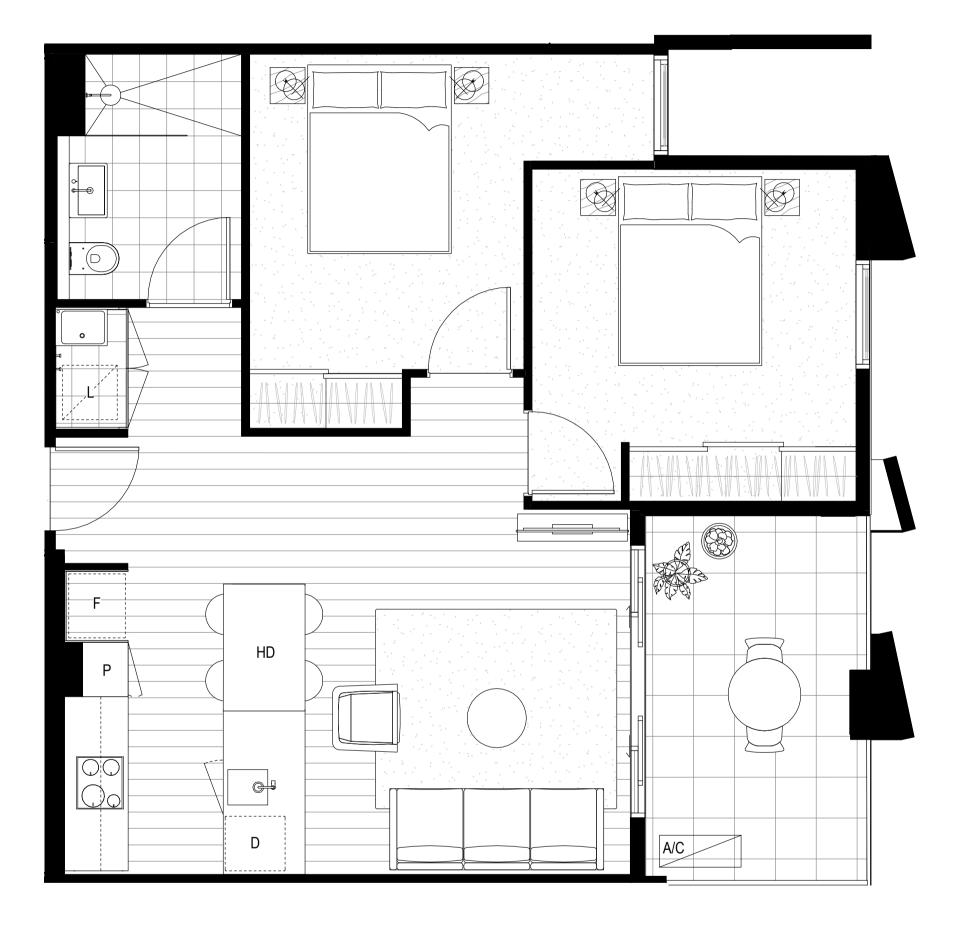

# **APARTMENT TYPE T26**

 $2 \ Bedrooms \ - \ 1 \ Bathroom \ - \ 1 \ Car \ Space$ 

## AREA SUMMARY (SQM)

| Internal | 73 |
|----------|----|
| External | 10 |
| Total    | 83 |

## APARTMENT NO.

201 / 16 Pentridge Boulevard (Lot 201C) 701 / 16 Pentridge Boulevard (Lot 701A)

# LEGEND

 $\mathbf{F}$ Fridge

- D Dishwasher
- Р Pantry
- L Laundry
- S Storage
- St Study
- HD High Dining
- A/C Air Condenser
- WIR Walk In Robe

LEVEL 2, 7