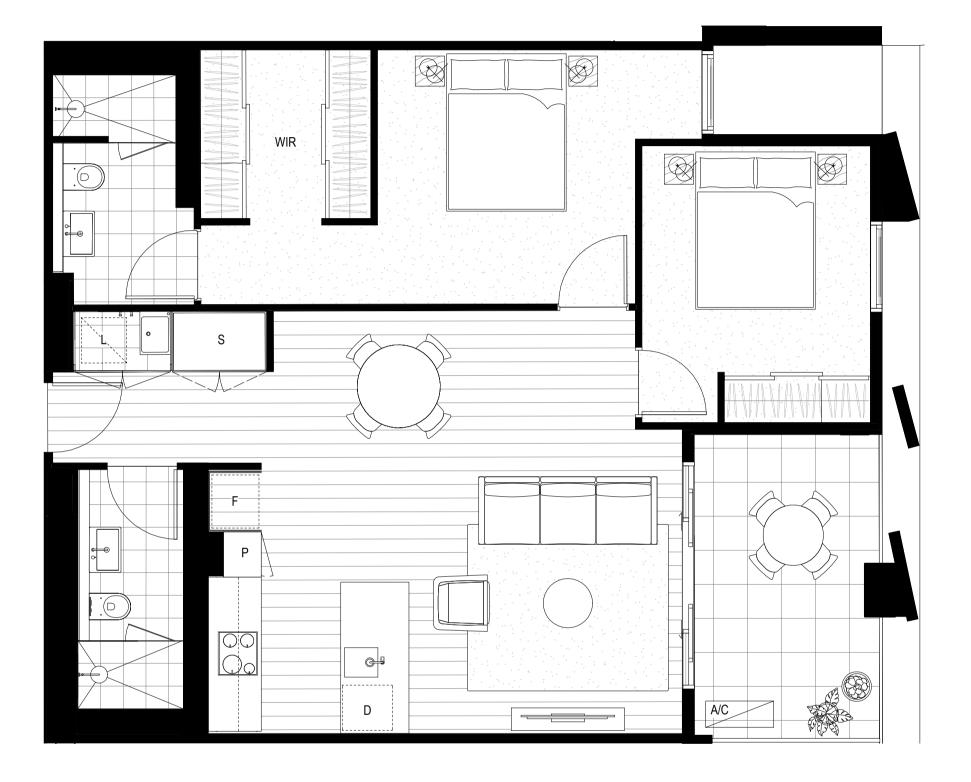

## **APARTMENT 101** 16 PENTRIDGE BOULEVARD (LOT 101A)

2 Bedrooms - 2 Bathrooms - 1 Car Space

## AREA SUMMARY (SQM)

| Internal | 90  |
|----------|-----|
| External | 10  |
| Total    | 100 |

## LEGEND

F Fridge

D Dishwasher

Р Pantry

L Laundry

S Storage

St Study

HD High Dining

A/C Air Condenser

WIR Walk In Robe

LEVEL 1