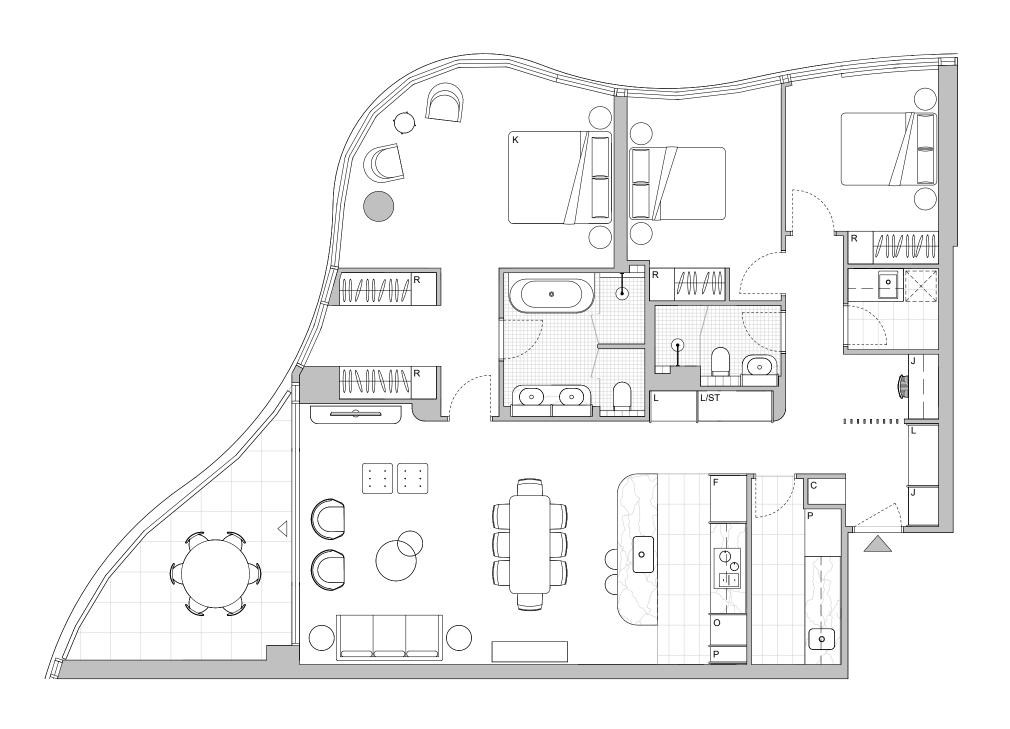

## 3 BEDROOM RESIDENCE PRESTIGE COLLECTION

APARTMENT 504 APARTMENT 604 APARTMENT 704

Apartment Area 142.3 m²
Balcony Area 15.0 m²

Total Area 157.3 m²

Areas subject to final survey. Area includes balcony, and terrace where applicable. Area excludes associated parking and external storage areas.

## Legend

Access Q Queen Bed
Balcony Access L Linen
F Fridge St Storage
P Pantry R Robe Fitout
O Oven C NBN
J Joinery # Non-trafficable
K King Bed

Disclaimer: This floor plan was produced prior to construction and while the information contained herein is believed to be correct it is not guaranteed. Changes will undoubtedly be made in accordance with the contract for sale. The plan does not show additional features such as hot water system, services or bulkheads necessary for services. Dimensions, areas and scale of floor plans are approximate only. Areas calculated in accordance with the Property Council Of Australia Method Of Measurement. The furniture and furnishings depicted are not included with any sale. Purchasers must refer to the contract for sale for the list of inclusions. Furnishings should not be taken to indicate the final position of power points, TV connection points and the like. Bed sizes shown are indicative only and not guaranteed. All graphics, including design and extent of tile/paver/carpet areas, landscaping, balustrades, sun shading devised, fencing, privacy screens and services equipment are for illustrative purposes only and are not to be relied on as a representative of the final product.