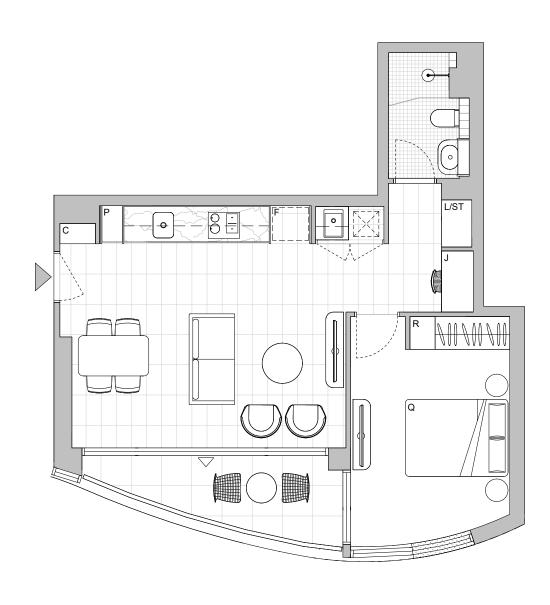

## 1 BEDROOM RESIDENCE INSPIRED COLLECTION

**APARTMENT 601** APARTMENT 701

56.7 m<sup>2</sup> Apartment Area Balcony Area Total Area 63.9 m<sup>2</sup>

Areas subject to final survey. Area includes balcony, and terrace where applicable. Area excludes associated parking and external storage areas.

Legend

Access

△ Balcony Access

F Fridge

P Pantry

O Oven J Joinery

K King Bed

Q Queen Bed

St Storage

R Robe Fitout

Variable Height
Glazing and Wall

# Non-trafficable

**Disclaimer:** This floor plan was produced prior to construction and while the information contained herein is believed to be correct it is not guaranteed. Changes will undoubtedly be made in accordance with the contract for sale. The plan does not show additional features such as hot water system, floor plans are approximate only. Areas calculated in accordance with the Property Council Of Australia Method Of Measurement. The furniture and furnishings depicted are not included with any sale. Purchasers must refer to the contract for sale for the list of inclusions. Furnishings should not be taken like. Bed sizes shown are indicative only and not guaranteed. All graphics, including design and extent of tile/paver/carpet areas, landscaping, balustrades, sun shading devised, fencing, privacy screens and services equipment are for illustrative purposes only and are not to be relied on as a