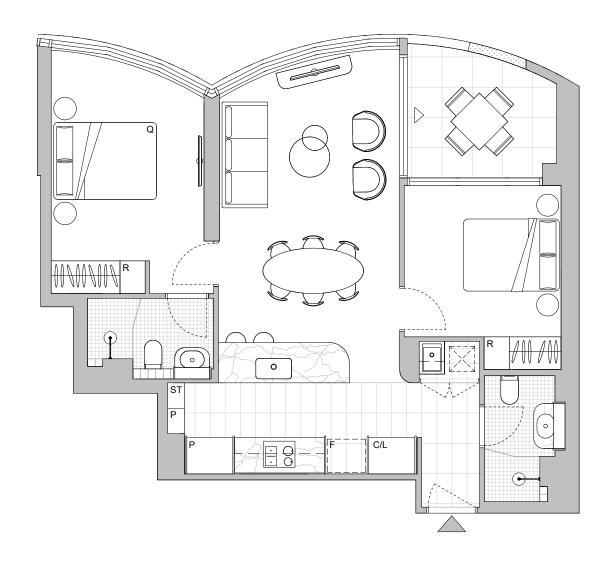

## 2 BEDROOM RESIDENCE INSPIRED COLLECTION

Apartment Area 77.0 m<sup>2</sup> Balcony Area 8.3 m<sup>2</sup> Total Area 85.3 m<sup>2</sup>

Areas subject to final survey. Area includes balcony, and terrace where applicable. Area excludes associated parking and external storage areas.

Legend

Access

△ Balcony Access L Linen

F Fridge

P Pantry

O Oven J Joinery K King Bed

Q Queen Bed

St Storage

Variable Height
Glazing and Wall

R Robe Fitout

# Non-trafficable

**Disclaimer:** This floor plan was produced prior to construction and while the information contained herein is believed to be correct it is not guaranteed. Changes will undoubtedly be made in accordance with the contract for sale. The plan does not show additional features such as hot water system, floor plans are approximate only. Areas calculated in accordance with the Property Council Of Australia Method Of Measurement. The furniture and furnishings depicted are not included with any sale. Purchasers must refer to the contract for sale for the list of inclusions. Furnishings should not be taken like. Bed sizes shown are indicative only and not guaranteed. All graphics, including design and extent of tile/paver/carpet areas, landscaping, balustrades, sun shading devised, fencing, privacy screens and services equipment are for illustrative purposes only and are not to be relied on as a