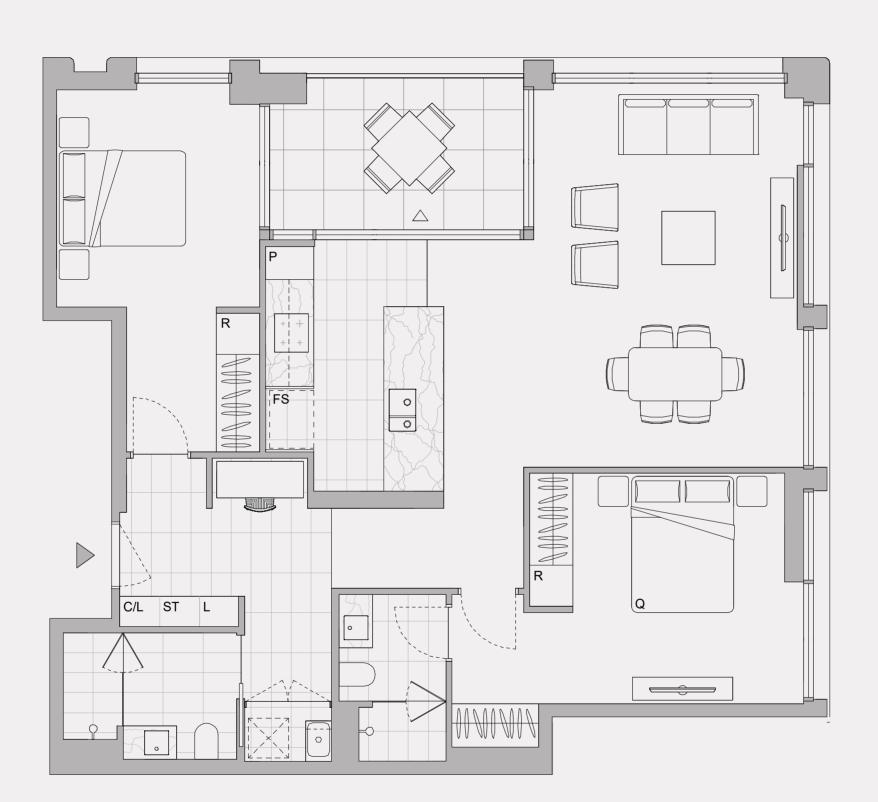

# SIGNATURE RESIDENCE 706

#### 2 Bedroom, 2 Bathroom, Media

103.7m<sup>2</sup> Internal Area: External Area: 9.0m<sup>2</sup> 112.7m<sup>2</sup> Total Area:

#### Legend - As Applicable

|             | Access                     | ΓZ  | Freezer            |
|-------------|----------------------------|-----|--------------------|
| $\triangle$ | Balcony Access             | Р   | Pantry             |
| *           | Privacy Glazing Treatment  | R   | Robe Fitout        |
| **          | Privacy Screen             | L   | Linen              |
| ***         | Window Shroud              | С   | Communications     |
| +++         | Planter - Private Property | ST  | Storage            |
| $\sqrt{1}$  | Planter - Common Property  | ST* | Storage under stai |

FS Fridge Space K King Bed FF Fridge / Freezer Q Queen Bed

F Fridge

### LEVEL 7