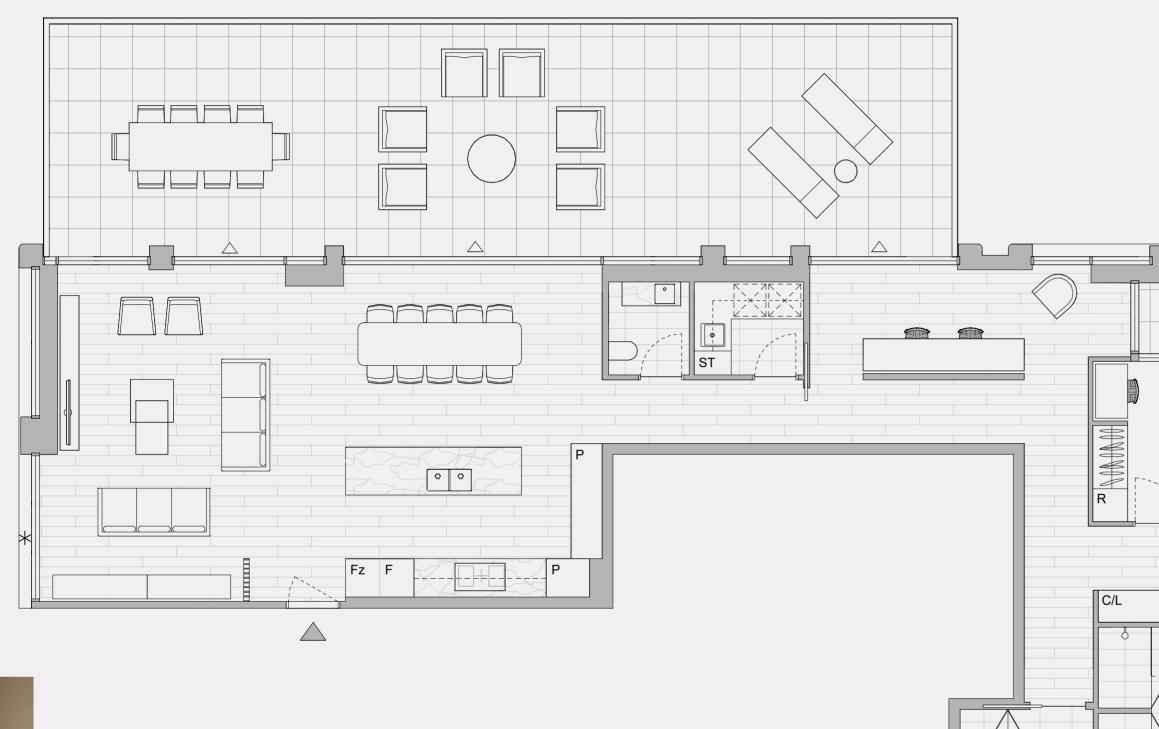

## PRESTIGE RESIDENCE 605

#### 3 Bedroom, 2.5 Bathroom, Study

| Internal Area: |  |
|----------------|--|
| External Area: |  |
| Total Area:    |  |

83.8m² 285.3m²

201.5m<sup>2</sup>

#### Legend - As Applicable

- △ Access
- △ Balcony Access
- \* Privacy Glazing Treatment
- \*\* Privacy Screen
- \*\*\* Window Shroud
- +++ Planter Private Property
- Planter Common Property
- FS Fridge Space
- FF Fridge / Freezer
- F Fridge

### LEVEL 6

- Fz Freezer P Pantry
- R Robe Fitout
- L Linen
- C Communications
- ST Storage
- ST\* Storage under stairs
- K King Bed
- Q Queen Bed