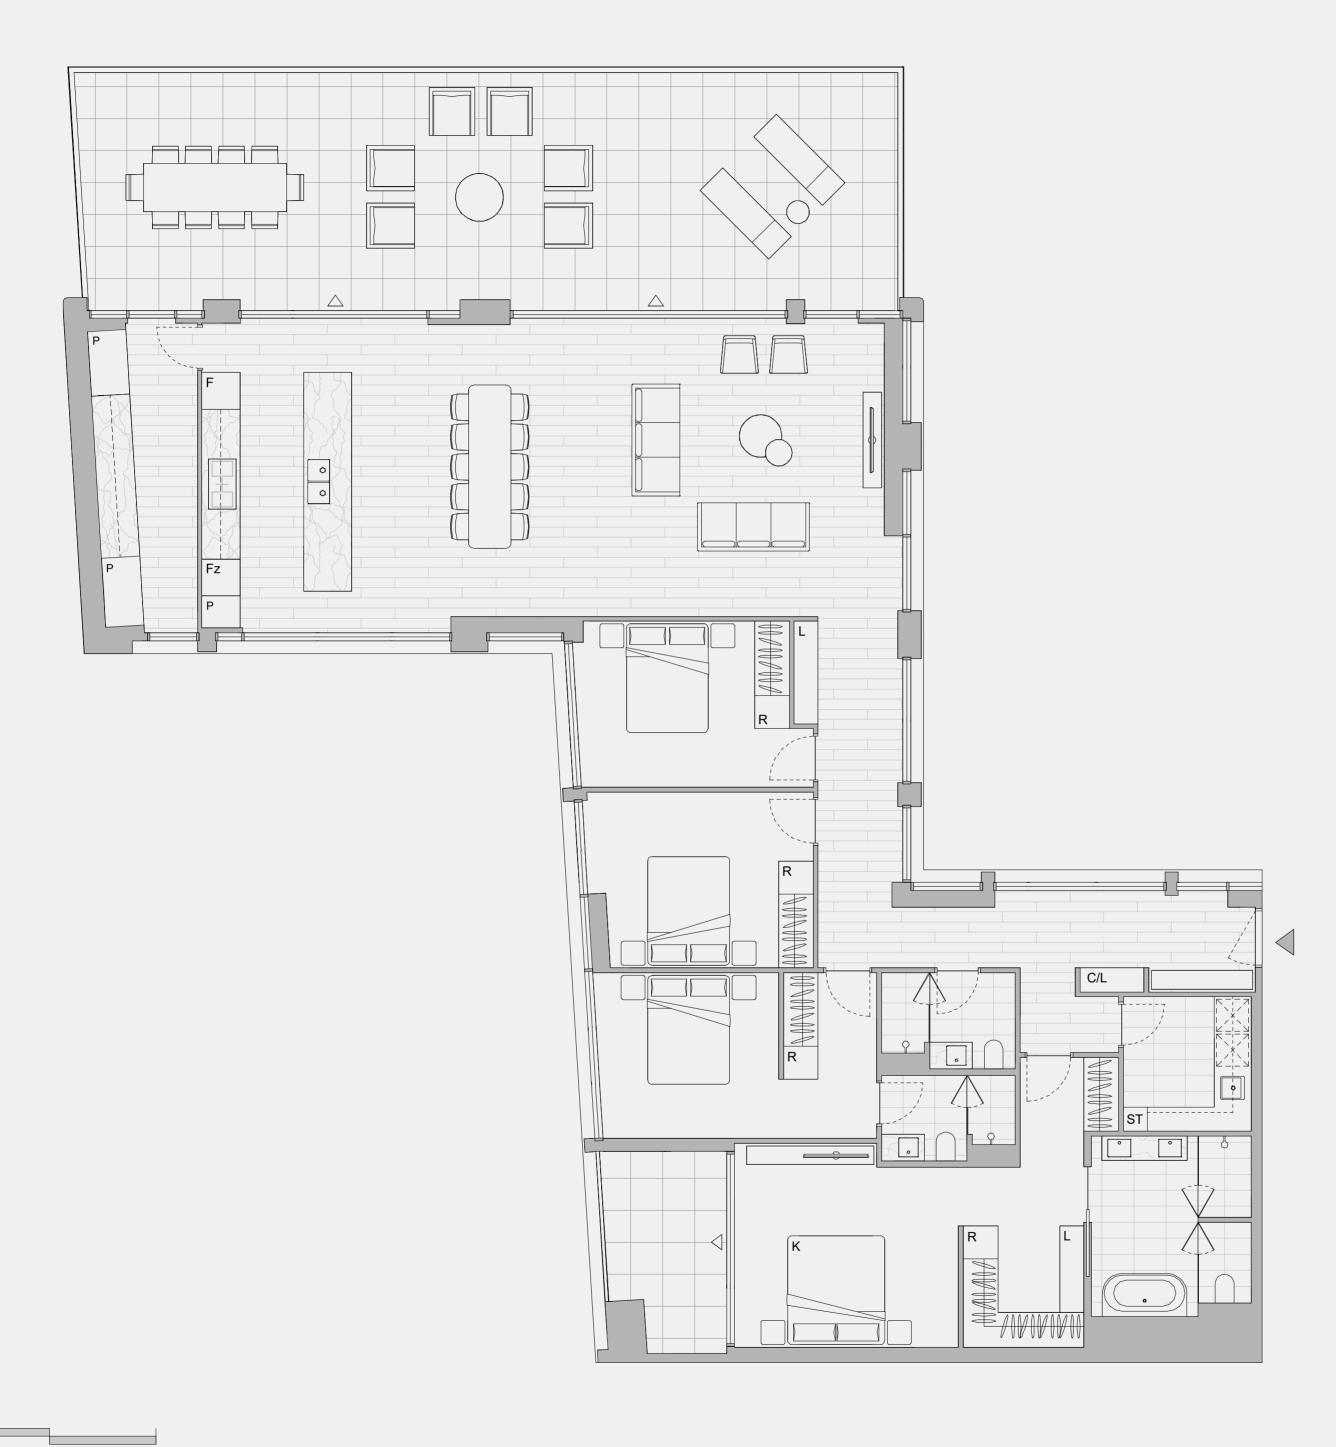

## PRESTIGE RESIDENCE 604

## 4 Bedroom, 3 Bathroom

| nternal Area:  |  |
|----------------|--|
| External Area: |  |
| Total Area:    |  |

## Legend - As Applicable

- △ Access
- A Balcony Access
- \* Privacy Glazing Treatment
- \*\* Privacy Screen
- \*\*\* Window Shroud
- +++ Planter Private Property
- Planter Common Property
- FS Fridge Space
- FF Fridge / Freezer
- F Fridge

## LEVEL 6

Fz Freezer

226.2m<sup>2</sup> 80.5m<sup>2</sup>

306.7m<sup>2</sup>

- P Pantry
- R Robe Fitout
- L Linen
- C Communications
- ST Storage
- ST<sup>\*</sup> Storage under stairs
- K King Bed
- Q Queen Bed

**Disclaimer:** This floor plan was produced prior to construction and while the information contained herein is believed to be correct it is not guaranteed. Changes will undoubtedly be made in accordance with the contract for sale. The plan does not show additional features such as hot water system, services or bulkheads necessary for services. Dimensions, areas and scale of floor plans are approximate only. Areas subject to change in accordance with the provisions of the contract. Area includes balcony and/or terrace where applicable. It excludes associated parking and external storage areas. Areas calculated in accordance with the Property Council of Australia Method of Measurement. The furniture and furnishings depicted are not included with any sale. Purchasers must refer to the contract for sale for the list of inclusions. Furnishings should not be taken to indicate the final position of power points, TV connection points and the like. Bed sizes shown are indicative only and not guaranteed. All graphics, including design and extent of tile/paver/carpet areas, landscaping, balustrades, sun shading devices, fencing, privacy screens and services equipment are for illustrative purposes only and are not to be relied on as a representative of the final product.