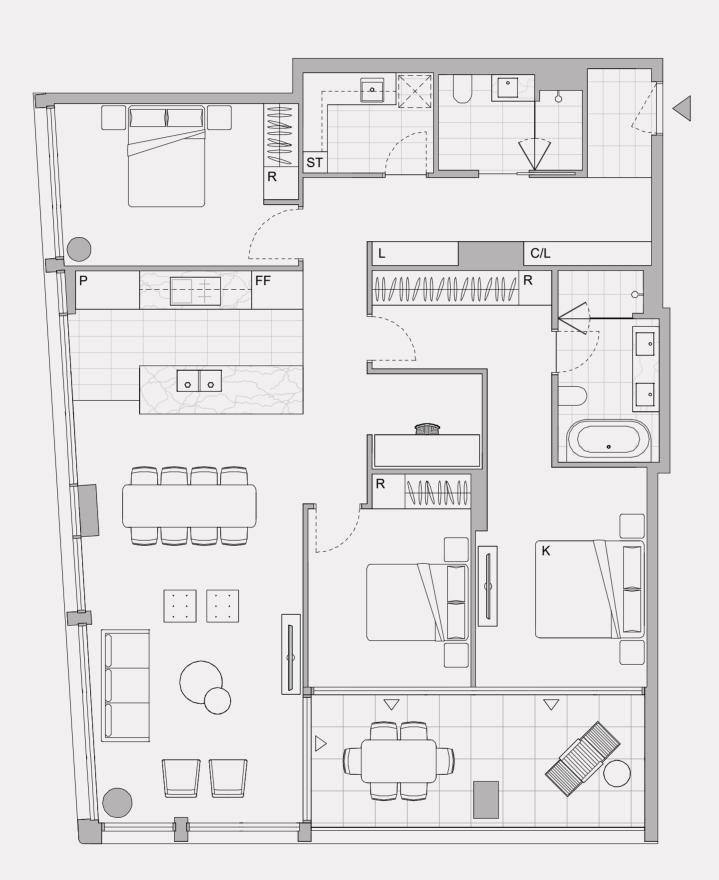

# LUXURY RESIDENCE 417

## 3 Bedroom, 2 Bathroom, Media

140.2m<sup>2</sup> Internal Area: 16.4m<sup>2</sup> External Area: 156.6m<sup>2</sup> Total Area:

## Legend - As Applicable

△ Access △ Balcony Access \* Privacy Glazing Treatment

\*\* Privacy Screen \*\*\* Window Shroud

+++ Planter - Private Property

Planter - Common Property FS Fridge Space

FF Fridge / Freezer F Fridge

P Pantry

R Robe Fitout L Linen

C Communications

ST Storage

ST\* Storage under stairs

K King Bed

Q Queen Bed

#### LEVEL 4