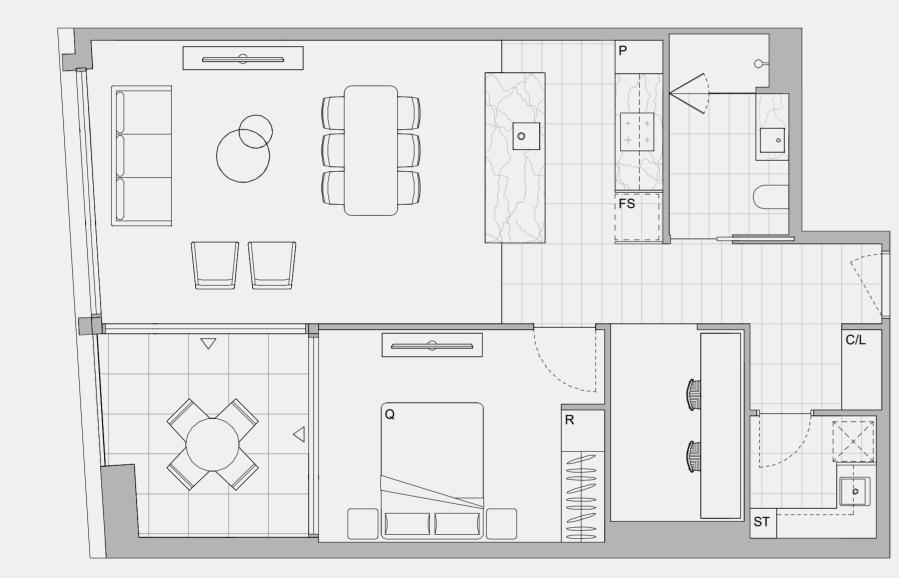

## 1 Bedroom, 1 Bathroom, Media

| Internal Area: | 79.2m <sup>2</sup> |
|----------------|--------------------|
| External Area: | 10.1m <sup>2</sup> |
| Total Area:    | 89.3m <sup>2</sup> |

## Legend - As Applicable

- △ Access
- $\triangle$  Balcony Access
- \* Privacy Glazing Treatment
- \*\* Privacy Screen
- \*\*\* Window Shroud
- ++++ Planter Private Property
- Planter Common Property
- FS Fridge Space
- FF Fridge / Freezer
- F Fridge

#### LEVEL 3

- Fz Freezer
- P Pantry
- R Robe Fitout
- L Linen
- C Communications
- ST Storage
- ST\* Storage under stairs
- K King Bed
  - Q Queen Bed