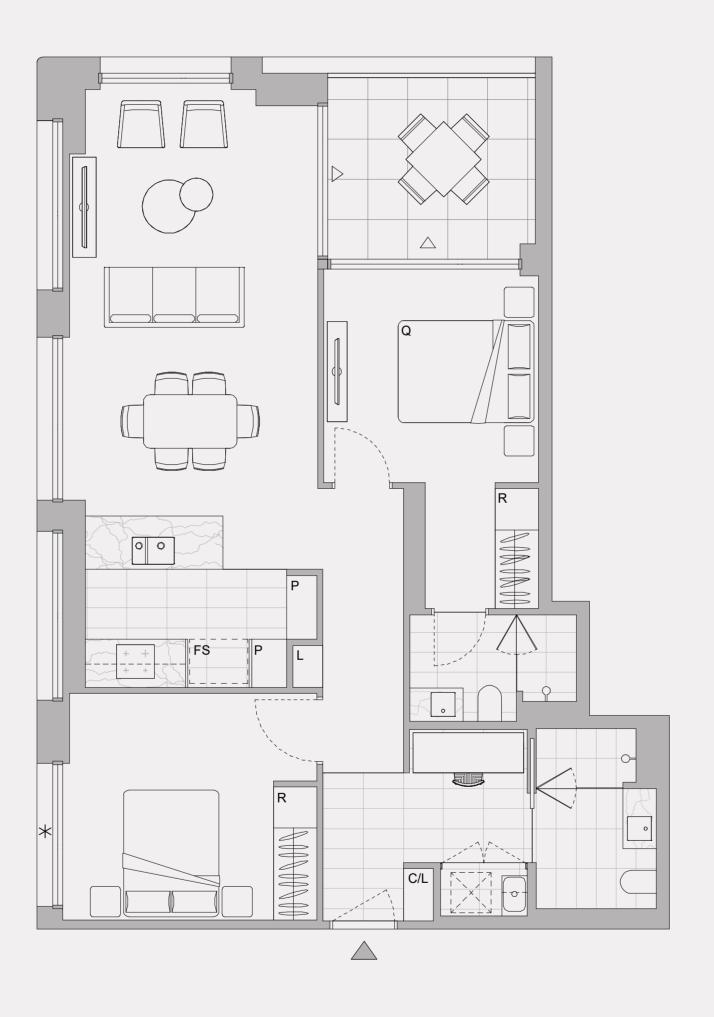

# SIGNATURE RESIDENCE 123

### 2 Bedroom, 2 Bathroom, Media

Internal Area: 92.8m<sup>2</sup>
External Area: 9.1m<sup>2</sup>
Total Area: 101.9m<sup>2</sup>

#### Legend - As Applicable

|                           | Access                     | Fz  | Freezer              |
|---------------------------|----------------------------|-----|----------------------|
| $\triangle$               | Balcony Access             | Р   | Pantry               |
| *                         | Privacy Glazing Treatment  | R   | Robe Fitout          |
| **                        | Privacy Screen             | L   | Linen                |
| ***                       | Window Shroud              | С   | Communications       |
| +++                       | Planter - Private Property | ST  | Storage              |
| $\downarrow$ $\downarrow$ | Planter - Common Property  | ST* | Storage under stairs |
| FS                        | Fridge Space               | K   | King Bed             |

Q Queen Bed

#### LEVEL 1

F Fridge

FF Fridge / Freezer