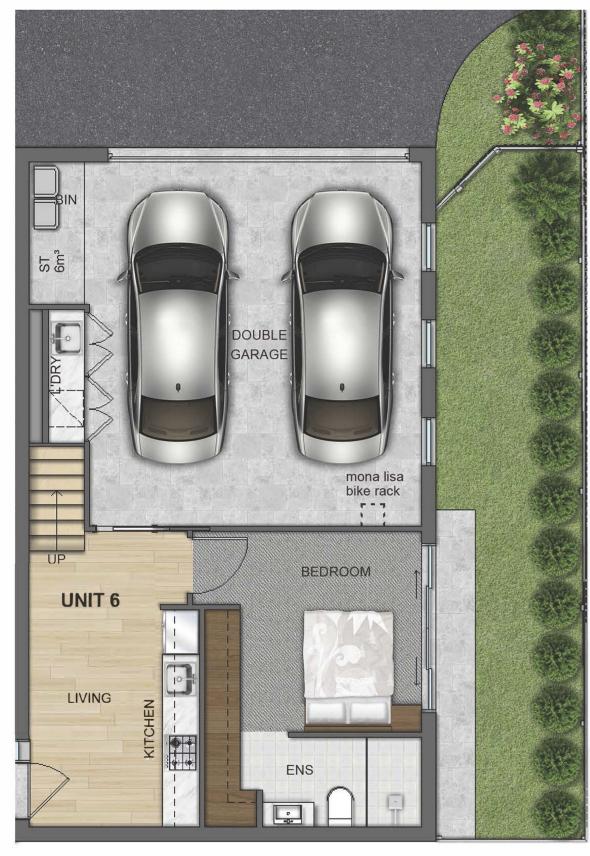

## **GROUND FLOOR**

## UNIT 6 2 🗬 3 🖛 2 78.5 m<sup>2</sup> PORCH **GROUND FLOOR** 1.0 m<sup>2</sup> FIRST FLOOR 66.9 m<sup>2</sup> BALCONY 15.0 m<sup>2</sup> U3 U5 U1 U2 U4 U6 - WANTIRNA -PRIVATE OPEN SPACE 27.5 m<sup>2</sup> TOTAL FLOOR AREA 17.37 SQ / 161.4 m<sup>2</sup> TOTAL AREA 20.33 SQ / 188.9 m<sup>2</sup>