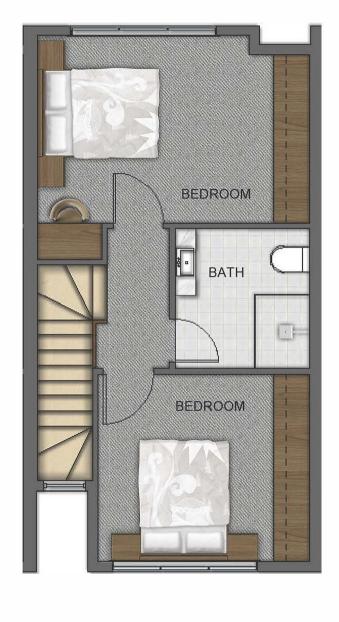

## **SECOND FLOOR**

| UNIT3        |              | <b>4 №</b> 2                | <b>1</b> | 10 1 1 1 1 1 1 1 1 1 1 1 1 1 1 1 1 1 1 |
|--------------|--------------|-----------------------------|----------|----------------------------------------|
| - WANTIRNA - | GROUND FLOOR |                             | PORCH    | 1.0 m²                                 |
|              | FIRST FLOOR  | 47.6 m <sup>2</sup>         | BALCONY  | 15.0 m²                                |
|              | SECOND FLOOR | 41.2 m²                     |          |                                        |
|              | TOTAL AREA   | 15.9 <b>7</b> SQ / 148.4 m² |          |                                        |