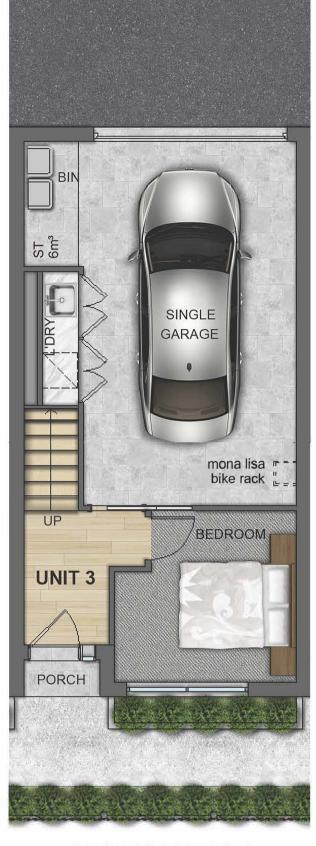

**GROUND FLOOR** 

**FIRST FLOOR** 

## **SECOND FLOOR**

| UNIT3        |              | <b>4 №</b> 2                | <b>1</b> | 10 1 1 1 1 1 1 1 1 1 1 1 1 1 1 1 1 1 1 |
|--------------|--------------|-----------------------------|----------|----------------------------------------|
| - WANTIRNA - | GROUND FLOOR |                             | PORCH    | 1.0 m²                                 |
|              | FIRST FLOOR  | 47.6 m <sup>2</sup>         | BALCONY  | 15.0 m²                                |
|              | SECOND FLOOR | 41.2 m²                     |          |                                        |
|              | TOTAL AREA   | 15.9 <b>7</b> SQ / 148.4 m² |          |                                        |