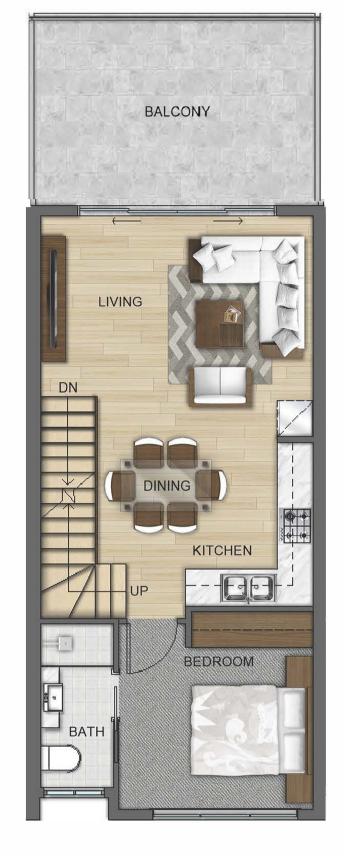

**GROUND FLOOR** 

**FIRST FLOOR** 

## **SECOND FLOOR**

| UNIT3        |              | <b>4 №</b> 2                | <b>1</b> | 10 1 1 1 1 1 1 1 1 1 1 1 1 1 1 1 1 1 1 |
|--------------|--------------|-----------------------------|----------|----------------------------------------|
| - WANTIRNA - | GROUND FLOOR |                             | PORCH    | 1.0 m²                                 |
|              | FIRST FLOOR  | 47.6 m <sup>2</sup>         | BALCONY  | 15.0 m²                                |
|              | SECOND FLOOR | 41.2 m²                     |          |                                        |
|              | TOTAL AREA   | 15.9 <b>7</b> SQ / 148.4 m² |          |                                        |







DISCLAIMER: This document has been produced by