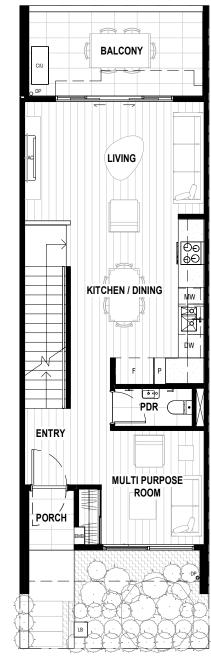

**GROUND FLOOR** 

FIRST FLOOR

FRONT ELEVATION - NTS

**REAR ELEVATION - NTS** 

**LOT 502 - RUTH** 

## LEGEND

| AC  | AIR CONDITIONING UNIT |
|-----|-----------------------|
| DP  | DOWNPIPE              |
| F   | REFRIGERATOR          |
| L   | LINEN CUPBOARD        |
| LB  | LETTERBOX             |
| Р   | PANTRY                |
| ST  | STORAGE               |
| WIR | WALK IN ROBE          |
| CU  | CONDENSER UNIT        |
| MW  | MICROWAVE OVEN        |
| DW  | DISHWASHER            |
| EMB | ELECTRICAL METER BO   |
| WM  | WATER METER           |

| LOWER GROUND FLOOR | 41  |
|--------------------|-----|
| GROUND FLOOR       | 58  |
| FIRST FLOOR        | 61  |
| BALCONY            | 12  |
| GARAGE             | 22  |
| TOTAL AREA         | 194 |
| TOTAL LOT AREA     | 85  |
|                    |     |