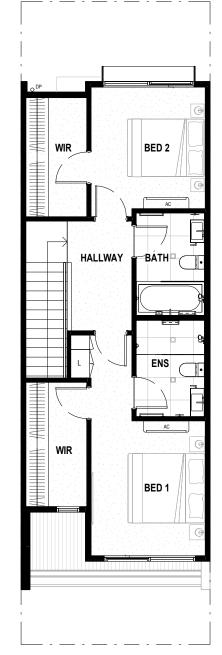

**GROUND FLOOR** 

FIRST FLOOR

FRONT ELEVATION - NTS

**REAR ELEVATION - NTS** 

**LOT 502 - RUTH** 

## LEGEND

| AC  | AIR CONDITIONING UNIT |
|-----|-----------------------|
| DP  | DOWNPIPE              |
| F   | REFRIGERATOR          |
| L   | LINEN CUPBOARD        |
| LB  | LETTERBOX             |
| Р   | PANTRY                |
| ST  | STORAGE               |
| WIR | WALK IN ROBE          |
| CU  | CONDENSER UNIT        |
| MW  | MICROWAVE OVEN        |
| DW  | DISHWASHER            |
| EMB | ELECTRICAL METER BO   |
| WM  | WATER METER           |

| LOWER GROUND FLOOR | 41  |
|--------------------|-----|
| GROUND FLOOR       | 58  |
| FIRST FLOOR        | 61  |
| BALCONY            | 12  |
| GARAGE             | 22  |
| TOTAL AREA         | 194 |
| TOTAL LOT AREA     | 85  |
|                    |     |