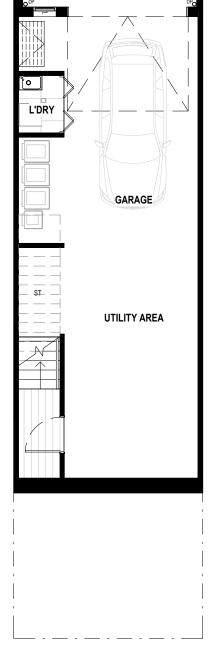

**GROUND FLOOR** 

FIRST FLOOR

FRONT ELEVATION - NTS

**REAR ELEVATION - NTS** 

**LOT 502 - RUTH** 

## LEGEND

| AC  | AIR CONDITIONING UNIT |
|-----|-----------------------|
| DP  | DOWNPIPE              |
| F   | REFRIGERATOR          |
| L   | LINEN CUPBOARD        |
| LB  | LETTERBOX             |
| Р   | PANTRY                |
| ST  | STORAGE               |
| WIR | WALK IN ROBE          |
| CU  | CONDENSER UNIT        |
| MW  | MICROWAVE OVEN        |
| DW  | DISHWASHER            |
| EMB | ELECTRICAL METER BO   |
| WM  | WATER METER           |

| LOWER GROUND FLOOR | 41  |
|--------------------|-----|
| GROUND FLOOR       | 58  |
| FIRST FLOOR        | 61  |
| BALCONY            | 12  |
| GARAGE             | 22  |
| TOTAL AREA         | 194 |
| TOTAL LOT AREA     | 85  |
|                    |     |