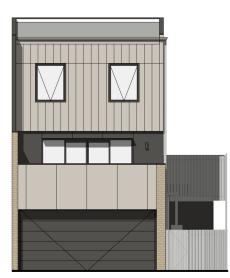

FRONT ELEVATION - NTS

**REAR ELEVATION - NTS** 

## COLOUR SCHEME

BRICKWORK (BK02)

COMPOSITE CLADDING, COLORBOND / POWDER COAT

oom oone cenabina, occombone / romben oom occo

GLAZING