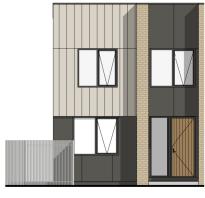

FRONT ELEVATION - NTS

**REAR ELEVATION - NTS** 

## COLOUR SCHEME

BRICKWORK (BK02)

COMPOSITE CLADDING, COLORBOND / POWDER COAT

oom oone cenabina, occombone / romben oom occo

GLAZING