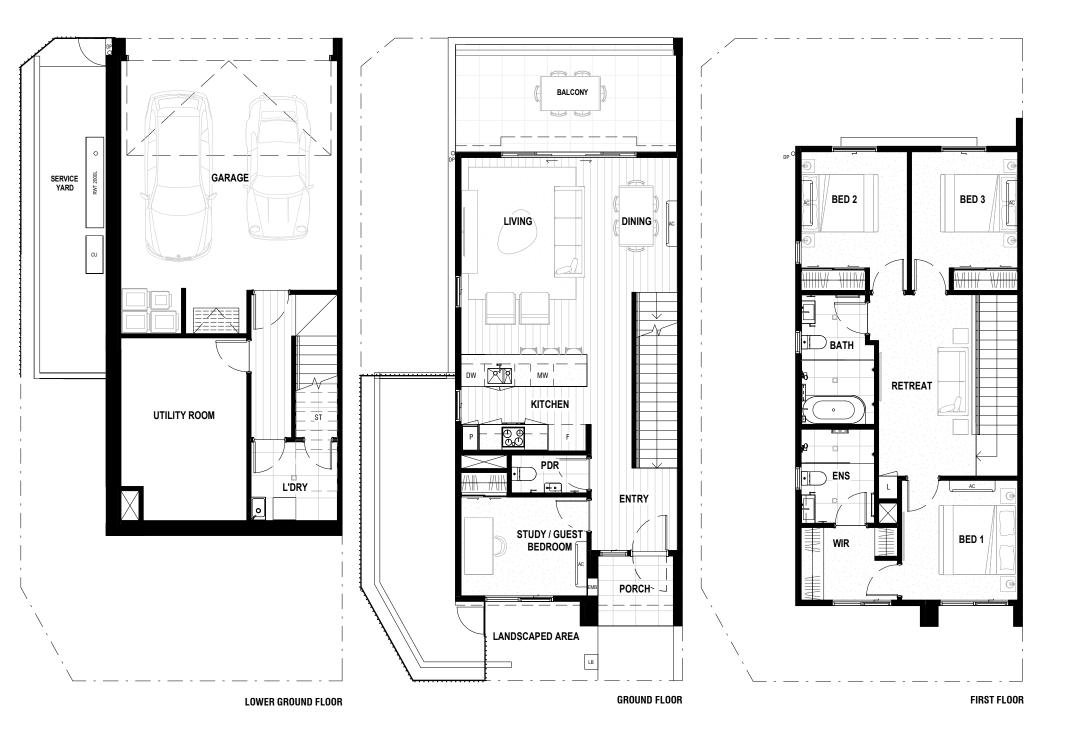

## LOT 501 - RUBEN END

## LEGEND

| AC  | AIR CONDITIONING UNIT |
|-----|-----------------------|
| DP  | DOWNPIPE              |
| F   | REFRIGERATOR          |
| L   | LINEN CUPBOARD        |
| LB  | LETTERBOX             |
| Р   | PANTRY                |
| ST  | STORAGE               |
| WIR | WALK IN ROBE          |
| CU  | CONDENSER UNIT        |
| MW  | MICROWAVE OVEN        |
| DW  | DISHWASHER            |
| EMB | ELECTRICAL METER BOX  |
| WM  | WATER METER           |

| LOWER GROUND FLOOR | 35  |
|--------------------|-----|
| GROUND FLOOR       | 69  |
| FIRST FLOOR        | 73  |
| BALCONY            | 18  |
| GARAGE             | 44  |
| TOTAL AREA         | 239 |
| TOTAL LOT AREA     | 143 |