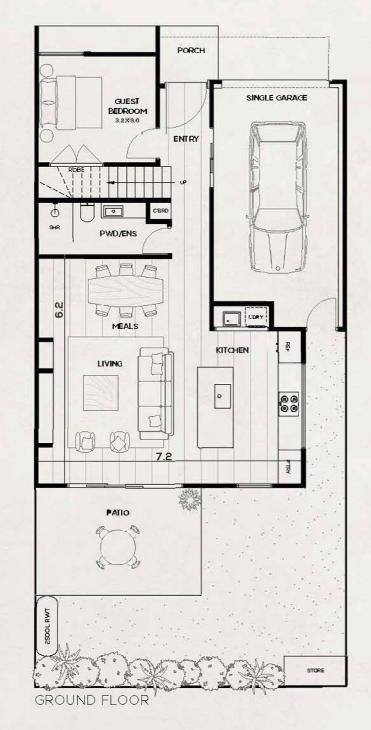

## **RESIDENCE** 1

| <b>m</b> 4 <b>d</b> 3 <b>d</b> 1 |           |
|----------------------------------|-----------|
| Total Area                       | 173.21 m  |
| Internal                         | 170.96 m² |
| Porch                            | 2.25 m²   |
| Courtyard                        | 63 03 m²  |
| Front Yard                       | 21.28 m²  |

All measurements, areas and scale are approximate only.

 $\otimes$ 

Biscleimer: Scale is approximate only. This document has been produced solely for the information of potential purchasers, to assist them in deading whether they are sufliciently interested in the properties to proceed further. The information contained in this material has been produced in good feith with due care. We do not werrent the accuracy of any information contained herein and do not accept liability for negligence, any error or discrepancy, ar otherwise in the information. This document may be subject to change without notice.