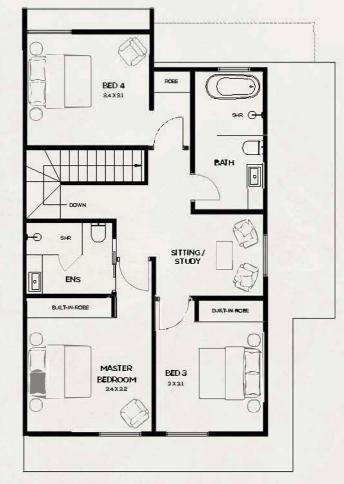

## **RESIDENCE** 1

| <b>m</b> 4 <b>d</b> 3 <b>d</b> 1 |           |
|----------------------------------|-----------|
| Total Area                       | 173.21 m  |
| Internal                         | 170.96 m² |
| Porch                            | 2.25 m²   |
| Courtyard                        | 63 03 m²  |
| Front Yard                       | 21.28 m²  |

All measurements, areas and scale are approximate only.

 $\otimes$ 

Biscleimer: Scale is approximate only. This document has been produced solely for the information of potential purchasers, to assist them in deading whether they are sufliciently interested in the properties to proceed further. The information contained in this material has been produced in good feith with due care. We do not werrent the accuracy of any information contained herein and do not accept liability for negligence, any error or discrepancy, ar otherwise in the information. This document may be subject to change without notice.