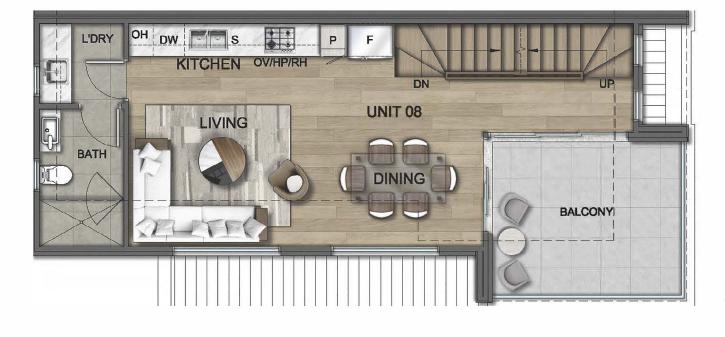

|
|                                         |  |

U6 U1 U2 U3 U4 U5 U7 U8 5m 3

DISCLAIMER: This document has been produced by the developer for advertising and general information only. The developer and its project team do not guarantee, warranty or represent that the information contained within this document is correct. Any interested parties should undertake their own enquiries as to the accuracy of this document. The developer excludes unequivocally all inferred or implied terms, conditions and warranties arising out of this document and excludes all liability for loss and are subject to change without notice and should be verified by the purchaser on or prior to exchange. The information contained herein is believed to be current but is not guaranteed. Furniture is not included.





PORCH ENTRY **UNIT 08** BED 3 GARAGE

### **GROUND FLOOR**

## SECOND FLOOR

### FIRST FLOOR