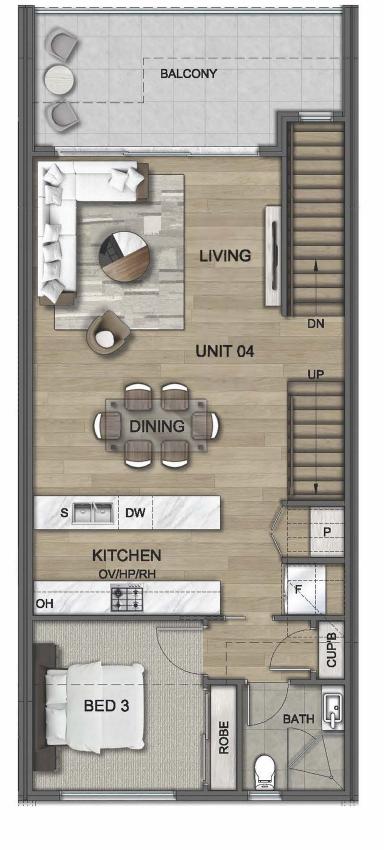

## UNIT 4

| ۱ | <b>₩</b> | Ę. | A |
|---|----------|----|---|
| 3 | 3        | 3  | 2 |

| Hameron Cherchanteron Cherchanteron Cherchanteron | 4.311.31.11.00.1007773.       |
|---------------------------------------------------|-------------------------------|
| GROUND FLOOR                                      | 58 m²                         |
| FIRST FLOOR                                       | 67 m <sup>2</sup>             |
| SECOND FLOOR                                      | 61 m <sup>2</sup>             |
| TOTAL FLOOR AREA                                  | 20.0 SQ / 186 m <sup>2</sup>  |
| S.P.O.S                                           | 12 m <sup>2</sup>             |
| TOTAL P.O.S                                       | 31 m²                         |
| LAND SIZE                                         | 103.77 m²                     |
| TOTAL AREA                                        | 23.36 SQ / 217 m <sup>2</sup> |