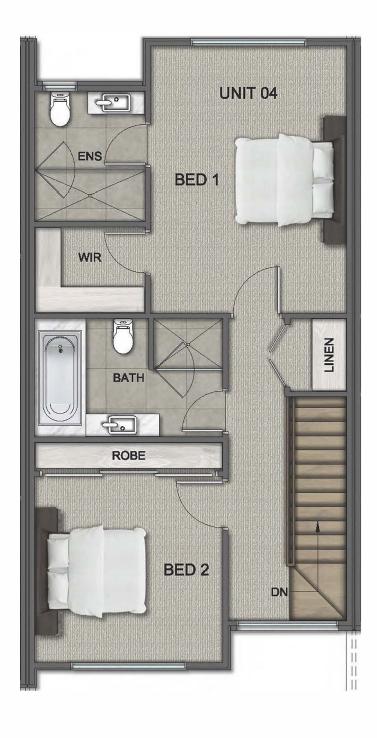

## UNIT 4

| ۱ | <b>₩</b> | Ę. | A |
|---|----------|----|---|
| 3 | 3        | 3  | 2 |

| Hameron Cherchanteron Cherchanteron Cherchanteron | 4.311.31.11.00.1007773.       |
|---------------------------------------------------|-------------------------------|
| GROUND FLOOR                                      | 58 m²                         |
| FIRST FLOOR                                       | 67 m <sup>2</sup>             |
| SECOND FLOOR                                      | 61 m <sup>2</sup>             |
| TOTAL FLOOR AREA                                  | 20.0 SQ / 186 m <sup>2</sup>  |
| S.P.O.S                                           | 12 m <sup>2</sup>             |
| TOTAL P.O.S                                       | 31 m²                         |
| LAND SIZE                                         | 103.77 m²                     |
| TOTAL AREA                                        | 23.36 SQ / 217 m <sup>2</sup> |

GROUND FLOOR SECOND FLOOR