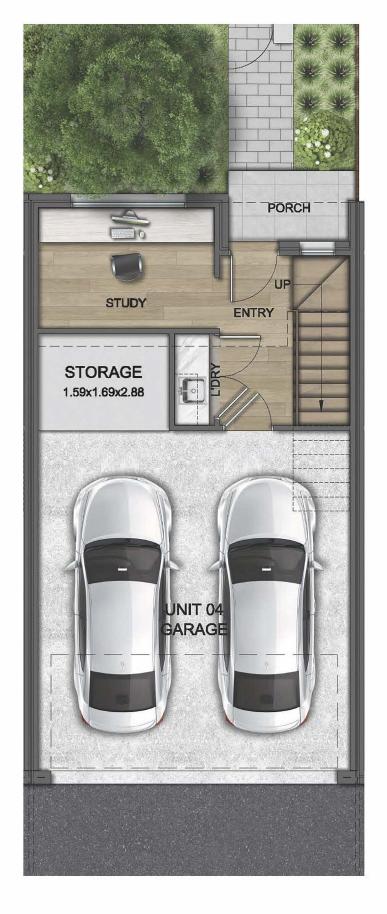

## UNIT 4

| ۱ | <b>₩</b> | Ę. | A |
|---|----------|----|---|
| 3 | 3        | 3  | 2 |

| Hameron Cherchanteron Cherchanteron Cherchanteron | 4.311.31.11.00.1007773.       |
|---------------------------------------------------|-------------------------------|
| GROUND FLOOR                                      | 58 m²                         |
| FIRST FLOOR                                       | 67 m <sup>2</sup>             |
| SECOND FLOOR                                      | 61 m <sup>2</sup>             |
| TOTAL FLOOR AREA                                  | 20.0 SQ / 186 m <sup>2</sup>  |
| S.P.O.S                                           | 12 m <sup>2</sup>             |
| TOTAL P.O.S                                       | 31 m²                         |
| LAND SIZE                                         | 103.77 m²                     |
| TOTAL AREA                                        | 23.36 SQ / 217 m <sup>2</sup> |

GROUND FLOOR SECOND FLOOR