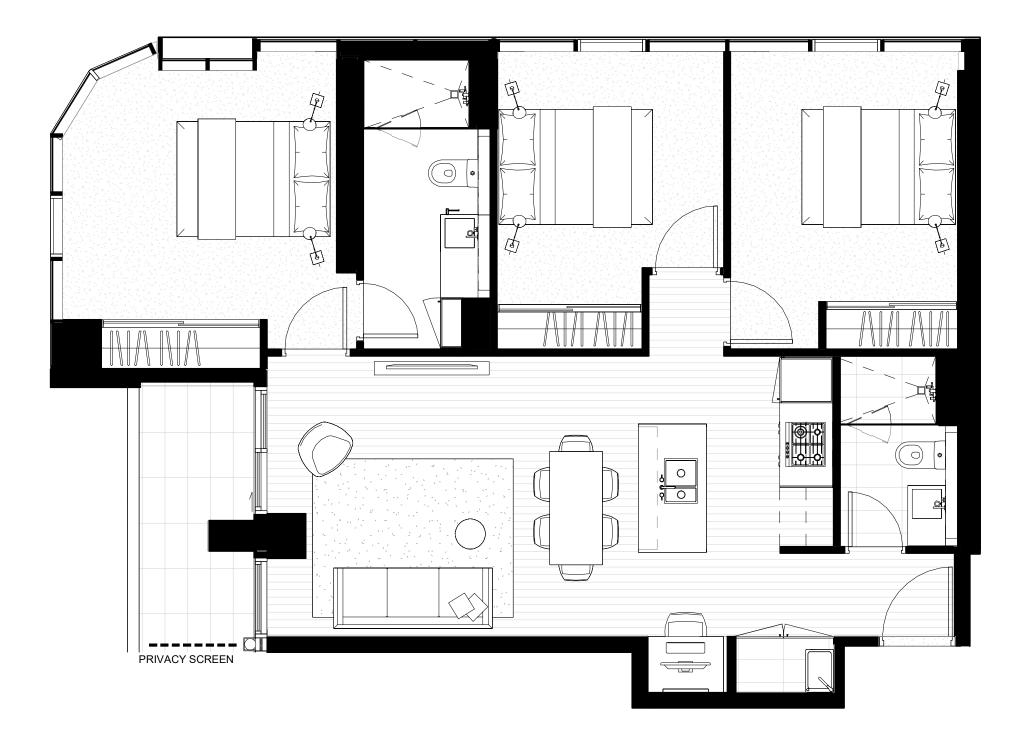

## 1 WARDE STREET **FOOTSCRAY**

3 BEDROOM, 2 BATHROOM

APT TYPE 11T SR

12.06

89.0m<sup>2</sup> Internal  $6.0m^2$ External Total 95.0m<sup>2</sup>