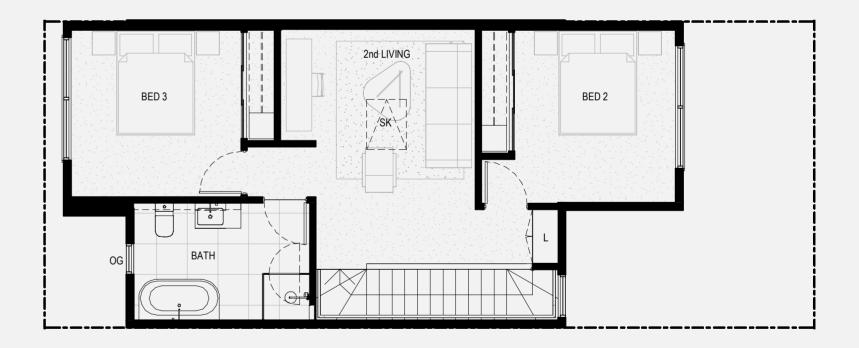

## **HOME 134**

| AC  | Air Conditioner Condenser | OG     | Obscure Glazing       |
|-----|---------------------------|--------|-----------------------|
| CL  | Clothesline               | Р      | Pantry                |
| DW  | Dishwasher                | PDR    | Powder Room           |
| ENS | Ensuite                   | SCR    | External Screen       |
| F   | Refrigerator Space        | SK     | Skylight              |
| GSB | Glazed Splashback         | SLRT   | Solar Tube            |
| HLW | High Level Windows        | ST     | Study Nook            |
| HP  | Heat Pump                 | STR*   | Low Height Storage    |
| L   | Linen Cupboard            | STR    | Storage Space         |
| LB  | Letterbox                 | WIP    | Walk in Pantry        |
| LDY | Laundry                   | WIR    | Walk in Robe          |
|     | Low Lovel Height          | VA/B/I | Washing Machine Space |

GROUND FLOOR

FIRST FLOOR

SECOND FLOOR