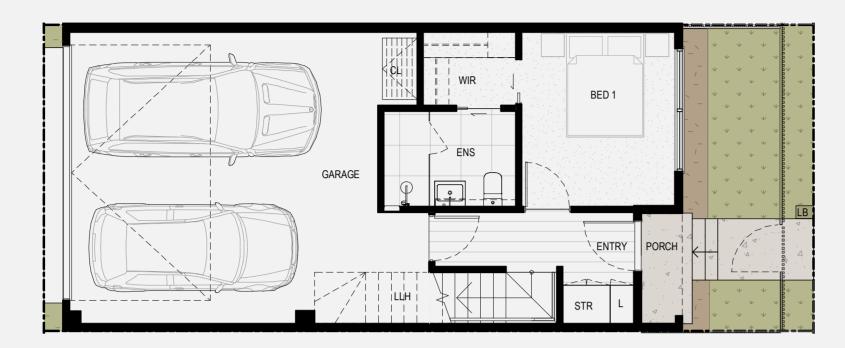

## **HOME 134**

| AC  | Air Conditioner Condenser | OG     | Obscure Glazing       |
|-----|---------------------------|--------|-----------------------|
| CL  | Clothesline               | Р      | Pantry                |
| DW  | Dishwasher                | PDR    | Powder Room           |
| ENS | Ensuite                   | SCR    | External Screen       |
| F   | Refrigerator Space        | SK     | Skylight              |
| GSB | Glazed Splashback         | SLRT   | Solar Tube            |
| HLW | High Level Windows        | ST     | Study Nook            |
| HP  | Heat Pump                 | STR*   | Low Height Storage    |
| L   | Linen Cupboard            | STR    | Storage Space         |
| LB  | Letterbox                 | WIP    | Walk in Pantry        |
| LDY | Laundry                   | WIR    | Walk in Robe          |
|     | Low Lovel Height          | VA/B/I | Washing Machine Space |

| Bedrooms    | 3                  |
|-------------|--------------------|
| Bathrooms   | 2                  |
| Powder Room | 1                  |
| Car         | 2                  |
| Lot area    | 90.0m <sup>2</sup> |

GROUND FLOOR

FIRST FLOOR

SECOND FLOOR