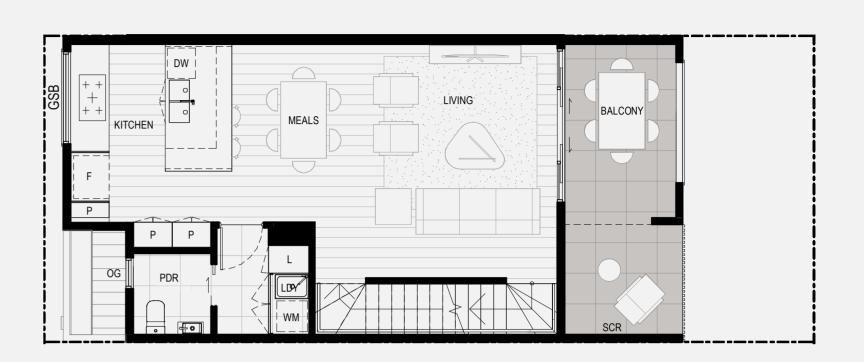

## **HOME 134**

| AC  | Air Conditioner Condenser | OG     | Obscure Glazing       |
|-----|---------------------------|--------|-----------------------|
| CL  | Clothesline               | Р      | Pantry                |
| DW  | Dishwasher                | PDR    | Powder Room           |
| ENS | Ensuite                   | SCR    | External Screen       |
| F   | Refrigerator Space        | SK     | Skylight              |
| GSB | Glazed Splashback         | SLRT   | Solar Tube            |
| HLW | High Level Windows        | ST     | Study Nook            |
| HP  | Heat Pump                 | STR*   | Low Height Storage    |
| L   | Linen Cupboard            | STR    | Storage Space         |
| LB  | Letterbox                 | WIP    | Walk in Pantry        |
| LDY | Laundry                   | WIR    | Walk in Robe          |
|     | Low Lovel Height          | VA/B/I | Washing Machine Space |

GROUND FLOOR

FIRST FLOOR

SECOND FLOOR