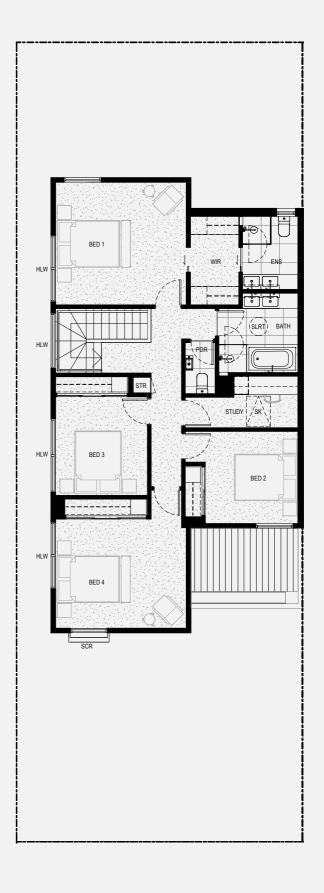

# **HOME 144**

| AC  | Air Conditioner Condenser | Р    | Pantry                |
|-----|---------------------------|------|-----------------------|
| CL  | Clothesline               | PDR  | Powder Room           |
| DW  | Dishwasher                | SCR  | External Screen       |
| ENS | Ensuite                   | sĸ   | Skylight              |
| F   | Refrigerator Space        | SLRT | Solar Tube            |
| HLW | High Level Windows        | ST   | Study Nook            |
| HP  | Heat Pump                 | STR* | Low Height Storage    |
| L   | Linen Cupboard            | STR  | Storage Space         |
| LB  | Letterbox                 | WIP  | Walk in Pantry        |
| LDY | Laundry                   | WIR  | Walk in Robe          |
| LLH | Low Level Height          | WM   | Washing Machine Space |
| OG  | Obscure Glazing           |      |                       |

| Bedrooms    | 4       |
|-------------|---------|
| Bathrooms   | 2       |
| Powder Room | 2       |
| Car         | 1       |
| Study       | 1       |
| Lot area    | 242.0m² |

# Areas Summary

| Ground Floor      | 87.4m²  |
|-------------------|---------|
| First Floor       | 106.3m² |
| Total Indoor Area | 193.7m² |

| Porch  | 1.3m²              |
|--------|--------------------|
| Garage | 25.0m <sup>2</sup> |

## Landscaping

STR

GROUND FLOOR FIRST FLOOR