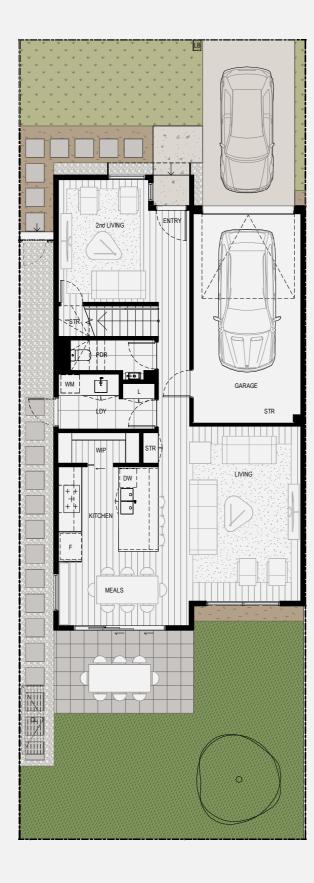

## Areas Summary

| Ground Floor      | 87.4m²  |
|-------------------|---------|
| First Floor       | 106.3m² |
| Total Indoor Area | 193.7m² |

| Porch  | 1.3m²  |
|--------|--------|
| Garage | 25.0m² |