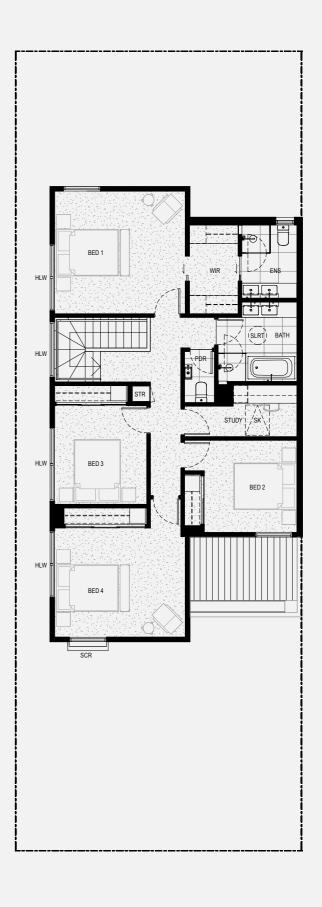

## Areas Summary

| Ground Floor      | 87.4m²  |
|-------------------|---------|
| First Floor       | 106.3m² |
| Total Indoor Area | 193.7m² |

| Porch  | 1.3m²  |
|--------|--------|
| Garage | 25.0m² |