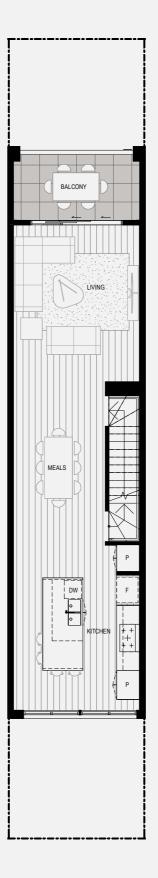

## **HOME 128**

| AC  | Air Conditioner Condenser | Р    | Pantry                |
|-----|---------------------------|------|-----------------------|
| CL  | Clothesline               | PDR  | Powder Room           |
| DW  | Dishwasher                | SCR  | External Screen       |
| ENS | Ensuite                   | sĸ   | Skylight              |
| F   | Refrigerator Space        | SLRT | Solar Tube            |
| HLW | High Level Windows        | ST   | Study Nook            |
| HP  | Heat Pump                 | STR* | Low Height Storage    |
| L   | Linen Cupboard            | STR  | Storage Space         |
| LB  | Letterbox                 | WIP  | Walk in Pantry        |
| LDY | Laundry                   | WIR  | Walk in Robe          |
| LLH | Low Level Height          | WM   | Washing Machine Space |
| OG  | Obscure Glazing           |      |                       |

| Lot area  | 114.0m² |
|-----------|---------|
| Car       | 1       |
| Bathrooms | 2       |
| Bedrooms  | 3       |

## Areas Summary Ground Floor 43.2m² First Floor 70.8m² Second Floor 60.5m<sup>2</sup> Total Indoor Area 174.5m<sup>2</sup>

| Balcony | 10.6m <sup>2</sup> |
|---------|--------------------|
| Garage  | 27.3m²             |
|         |                    |

| Notes |  |  |
|-------|--|--|
|       |  |  |
|       |  |  |
|       |  |  |
|       |  |  |
|       |  |  |

--- Lot Boundary Line

GROUND FLOOR FIRST FLOOR SECOND FLOOR