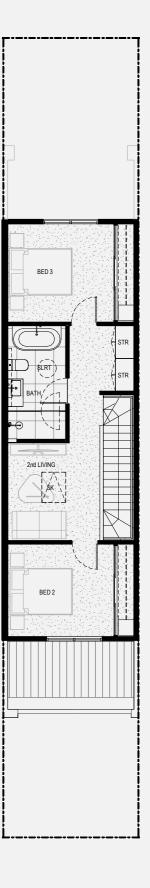

## **HOME 128**

| AC  | Air Conditioner Condenser | Р    | Pantry                |
|-----|---------------------------|------|-----------------------|
| CL  | Clothesline               | PDR  | Powder Room           |
| DW  | Dishwasher                | SCR  | External Screen       |
| ENS | Ensuite                   | sĸ   | Skylight              |
| F   | Refrigerator Space        | SLRT | Solar Tube            |
| HLW | High Level Windows        | ST   | Study Nook            |
| HP  | Heat Pump                 | STR* | Low Height Storage    |
| L   | Linen Cupboard            | STR  | Storage Space         |
| LB  | Letterbox                 | WIP  | Walk in Pantry        |
| LDY | Laundry                   | WIR  | Walk in Robe          |
| LLH | Low Level Height          | WM   | Washing Machine Space |
| OG  | Obscure Glazing           |      |                       |

| Lot area  | 114.0m² |
|-----------|---------|
| Car       | 1       |
| Bathrooms | 2       |
| Bedrooms  | 3       |

## Areas Summary Ground Floor 43.2m² First Floor 70.8m² Second Floor 60.5m<sup>2</sup> Total Indoor Area 174.5m<sup>2</sup>

| Balcony | 10.6m <sup>2</sup> |
|---------|--------------------|
| Garage  | 27.3m²             |
|         |                    |

| Notes |  |  |
|-------|--|--|
|       |  |  |
|       |  |  |
|       |  |  |
|       |  |  |
|       |  |  |

--- Lot Boundary Line

GROUND FLOOR FIRST FLOOR SECOND FLOOR