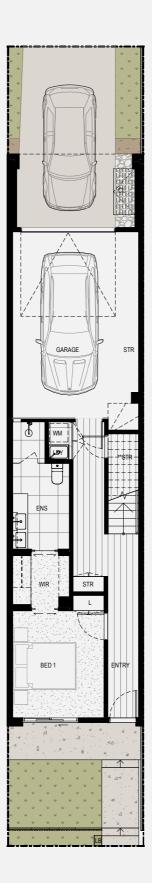

## **HOME 128**

| AC  | Air Conditioner Condenser | Р    | Pantry                |
|-----|---------------------------|------|-----------------------|
| CL  | Clothesline               | PDR  | Powder Room           |
| DW  | Dishwasher                | SCR  | External Screen       |
| ENS | Ensuite                   | sĸ   | Skylight              |
| F   | Refrigerator Space        | SLRT | Solar Tube            |
| HLW | High Level Windows        | ST   | Study Nook            |
| HP  | Heat Pump                 | STR* | Low Height Storage    |
| L   | Linen Cupboard            | STR  | Storage Space         |
| LB  | Letterbox                 | WIP  | Walk in Pantry        |
| LDY | Laundry                   | WIR  | Walk in Robe          |
| LLH | Low Level Height          | WM   | Washing Machine Space |
| OG  | Obscure Glazing           |      |                       |

| Lot area  | 114.0m² |
|-----------|---------|
| Car       | 1       |
| Bathrooms | 2       |
| Bedrooms  | 3       |

## Areas Summary Ground Floor 43.2m² First Floor 70.8m² Second Floor 60.5m<sup>2</sup> Total Indoor Area 174.5m<sup>2</sup>

| Balcony | 10.6m <sup>2</sup> |
|---------|--------------------|
| Garage  | 27.3m²             |
|         |                    |

| Notes |  |  |
|-------|--|--|
|       |  |  |
|       |  |  |
|       |  |  |
|       |  |  |
|       |  |  |

--- Lot Boundary Line

GROUND FLOOR FIRST FLOOR SECOND FLOOR