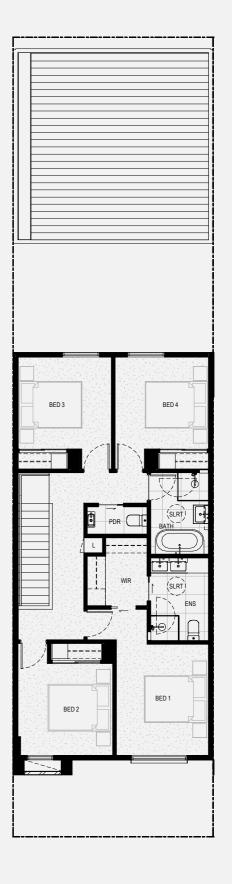

| Bedrooms    | 4       |  |  |
|-------------|---------|--|--|
| Bathrooms   | 2       |  |  |
| Powder Room | 2       |  |  |
| Car         | 2       |  |  |
| Lot area    | 169.0m² |  |  |