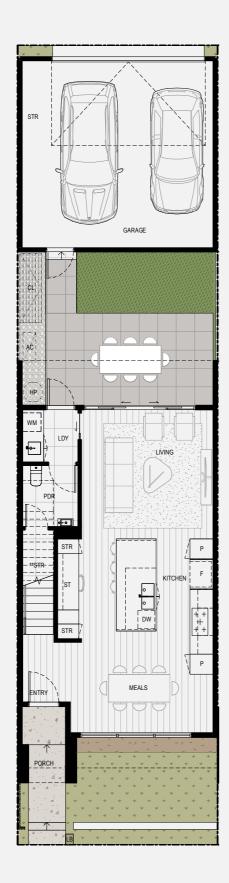

## First Floor 86.1m² Total Indoor Area 154.7m²

| Porch  | 3.4m  |  |
|--------|-------|--|
| Garage | 40.6m |  |
|        |       |  |

| 1 | Notes |  |  |  |  |
|---|-------|--|--|--|--|
| - |       |  |  |  |  |
|   |       |  |  |  |  |
|   |       |  |  |  |  |
|   |       |  |  |  |  |