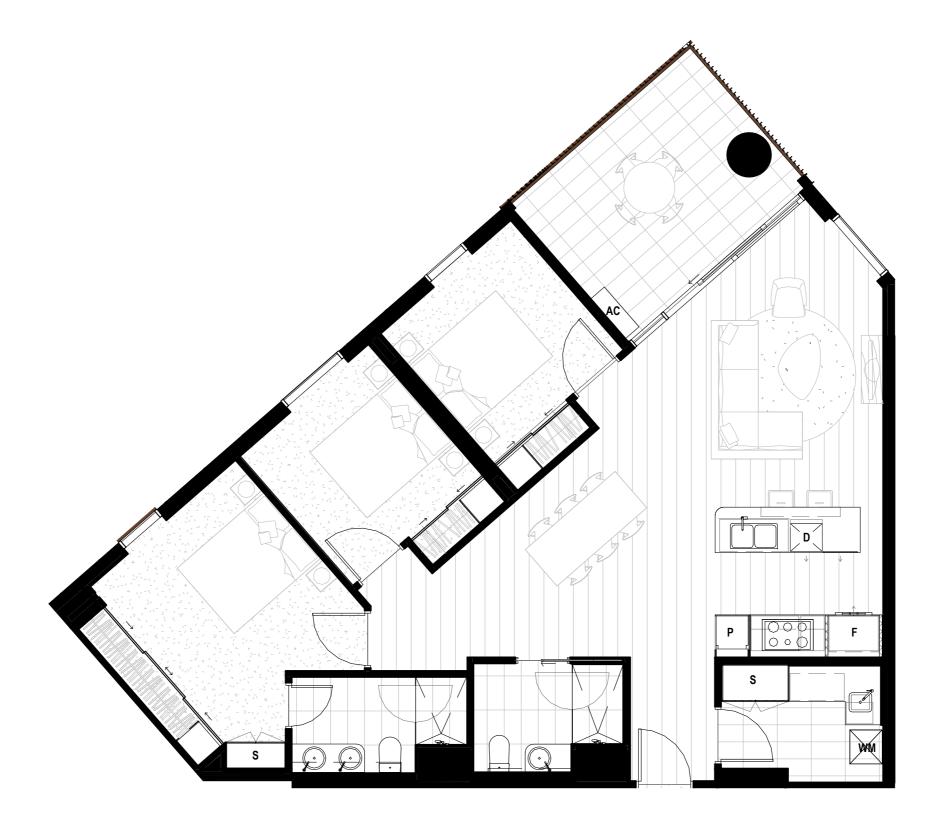

THE CANOPY ON NORMANBY

| APT 702               |
|-----------------------|
| 3 Bed. 2 Bath. 1 Car. |

272 Normanby Road South Melbourne VIC 3205

Internal Area 113.4 13.9 External Area 127.3 **Total Area** 

APPROX. AREA  $IN\ M^2$ 

LEGEND Pantry Storage Fridge Washing Machine Air Con. Condenser OV Oven
D Dishwasher S F WM

The information presented herein was produced prior to the completion of construction. Floor areas, dimensions, fittings, finishes, tile patterns and setouts, and the like, and the specifications thereof, are indicative only, are not to scale and are subject to change without notice. Warranty that the information presented herein is a representation of the final product is not given either expressly or implied. Prospective purchasers must rely on their own enquiries. All areas, numbers are rounded to the nearest whole number.