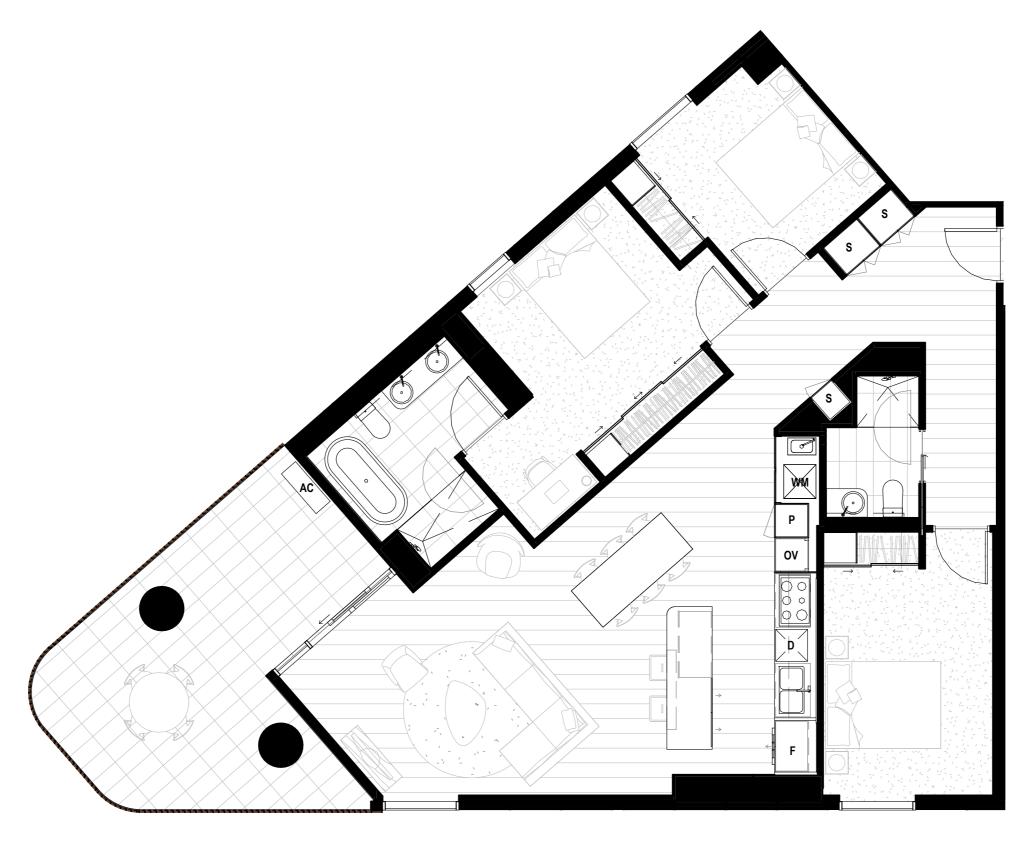

THE CANOPY ON NORMANBY

APT 1403

272 Normanby Road South Melbourne VIC 3205

3 Bed. 2 Bath. 1 Car. External Area

APPROX. AREA  $IN\ M^2$ Internal Area 129.9 23.9

**Total Area** 

LEGEND Pantry Storage Fridge Washing Machine Air Con. Condenser OV Oven
D Dishwasher S F WM 153.8