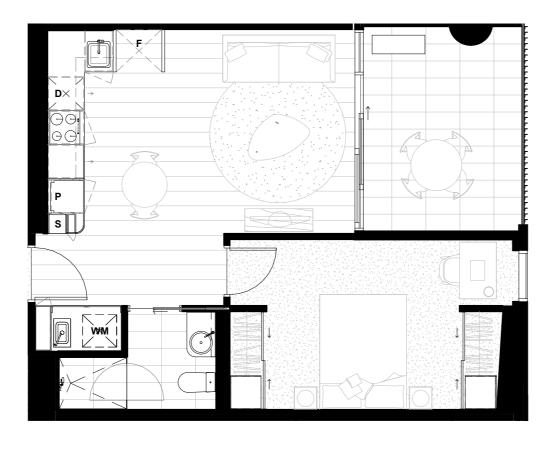

THE CANOPY

| APT 1308                                      | APPROX. AREA                   | IN M <sup>2</sup> | LEGEND                                                   |
|-----------------------------------------------|--------------------------------|-------------------|----------------------------------------------------------|
| 1 Bed. 1 Bath. 0 Car.                         | Internal Area<br>External Area | 50.1<br>10.7      | P Pantry OV Oven S Storage D Dishwasher F Fridge         |
| 272 Normanby Road<br>South Melbourne VIC 3205 | Total Area                     | 60.8              | WM Washing Machine AC Air Con. Condenser A Awning Window |