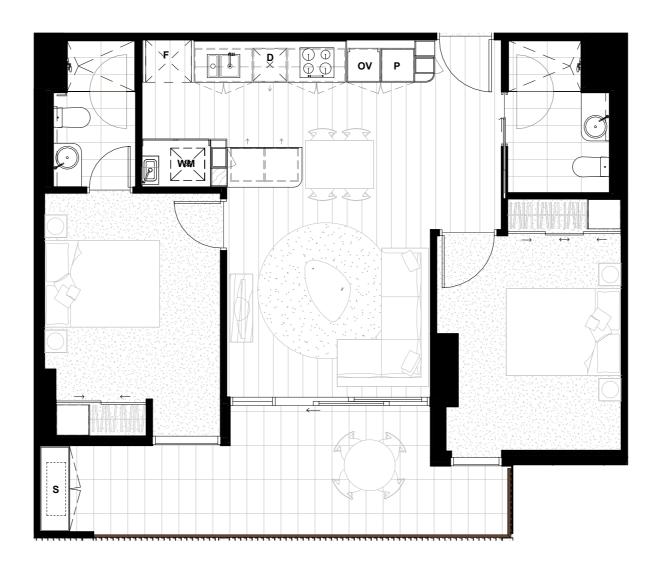

## **THE CANOPY**

APT 1105

2 Bed. 2 Bath. 1 Car.

272 Normanby Road South Melbourne VIC 3205

APPROX. AREA

75.0 Internal Area 15.5 External Area 90.5 **Total Area** 

IN M<sup>2</sup>

LEGEND

Ρ

F . WM

S

AC A

Pantry

Awning Window

Storage Fridge Washing Machine Air Con. Condenser

OV Oven D Dishwasher