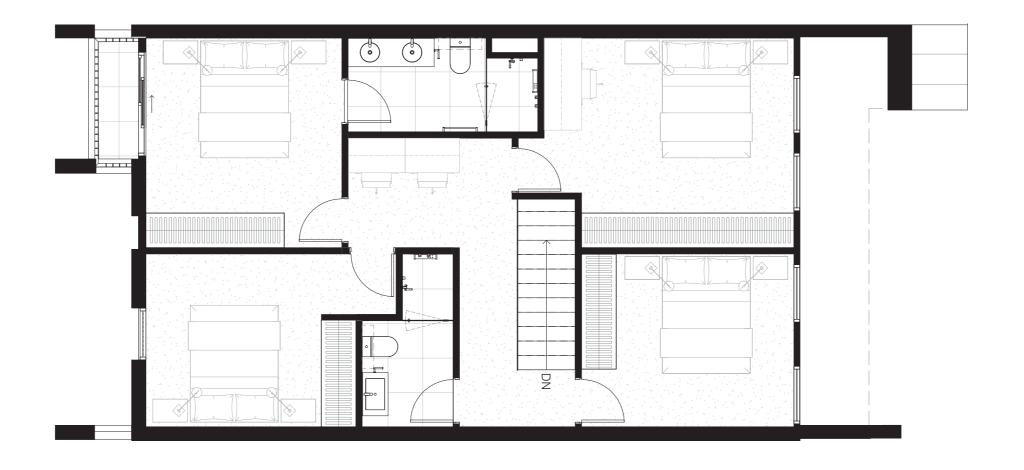

## Residence Type D

Upper Level Lower Level

| T68 | T69 | T70 | T71 |
|-----|-----|-----|-----|
| T72 | T73 | T74 | T75 |
| T76 | T77 | T78 | T79 |

| Garage:       | Osqm*  |
|---------------|--------|
| Ground Floor: | 84sqm* |
| First Floor:  | 82sqm* |

| Total:               | 221sqm* |
|----------------------|---------|
| Balcony & P.O.S:     | 55sqm*  |
| Total Building Area: | 166sqm* |

**Disclaimer:** These plans are intended as a guide only. The dimensions and areas are approximate only and may not accurately represent the actual dimensions and areas of the residences/car spaces or the spaces within them and are subject to change without notice. In addition, locations of utilities may vary during construction and fixtures on these plans are for illustrative purposes only. The areas are generally measured in accordance with the Property Council of Australia method of measurement. Prospective purchasers must rely on their own enquiries and should refer to the Contract of Sale and its schedules for all matters to be included in the purchase price of the residences, including plans, finishes, fixtures, fittings, appliances and other particulars of sale. Loose furniture and planters are not included. Extent of floor finishes may vary. External space and landscaping indicative only. Refer to contract elevations and plans for further clarification.

## Residence Type D

| T68 | T69 | T70 | T71 |
|-----|-----|-----|-----|
| T72 | T73 | T74 | T75 |
| T76 | Т77 | T78 | T79 |

| Garage:       | Osqm*  |
|---------------|--------|
| Ground Floor: | 84sqm* |
| First Floor   | 82sam* |