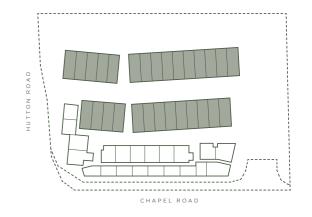

## Residence Type D

Upper Level Lower Level

| T68 | T69 | T70 | T71 |
|-----|-----|-----|-----|
| T72 | T73 | T74 | T75 |
| T76 | T77 | T78 | T79 |

| Garage:       | Osqm*  |
|---------------|--------|
| Ground Floor: | 84sqm* |
| First Floor:  | 82sqm* |

## Residence Type D

| T68 | T69 | T70 | T71 |
|-----|-----|-----|-----|
| T72 | T73 | T74 | T75 |
| T76 | Т77 | T78 | T79 |

| Garage:       | Osqm*  |
|---------------|--------|
| Ground Floor: | 84sqm* |
| First Floor   | 82sam* |