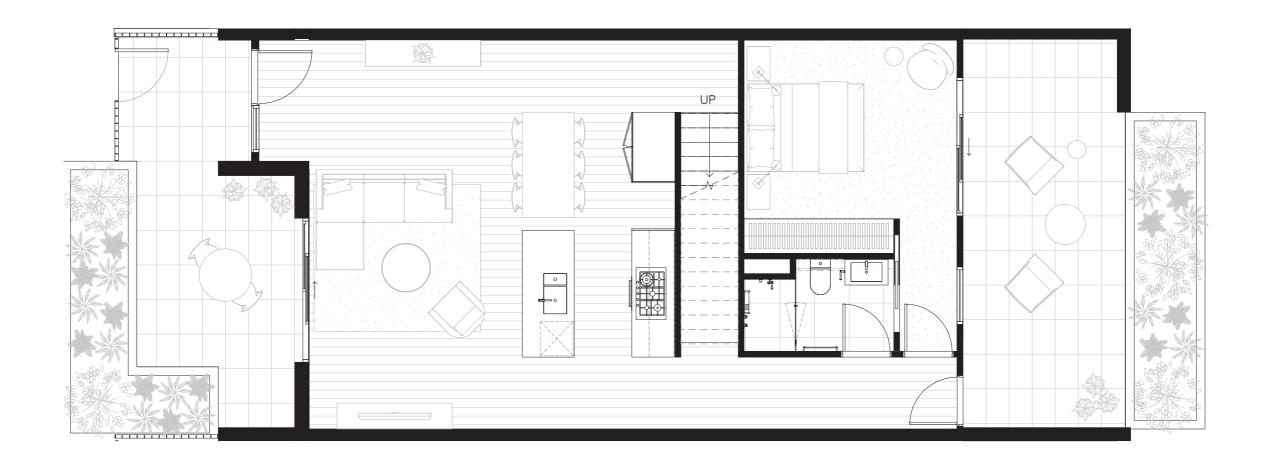

## Residence Type D

Upper Level Lower Level

| T68 | T69 | T70 | T71 |
|-----|-----|-----|-----|
| T72 | T73 | T74 | T75 |
| T76 | T77 | T78 | T79 |

| Garage:       | Osqm*  |
|---------------|--------|
| Ground Floor: | 84sqm* |
| First Floor:  | 82sqm* |

| Total:               | 221sqm* |
|----------------------|---------|
| Balcony & P.O.S:     | 55sqm*  |
| Total Building Area: | 166sqm* |

**Disclaimer:** These plans are intended as a guide only. The dimensions and areas are approximate only and may not accurately represent the actual dimensions and areas of the residences/car spaces or the spaces within them and are subject to change without notice. In addition, locations of utilities may vary during construction and fixtures on these plans are for illustrative purposes only. The areas are generally measured in accordance with the Property Council of Australia method of measurement. Prospective purchasers must rely on their own enquiries and should refer to the Contract of Sale and its schedules for all matters to be included in the purchase price of the residences, including plans, finishes, fixtures, fittings, appliances and other particulars of sale. Loose furniture and planters are not included. Extent of floor finishes may vary. External space and landscaping indicative only. Refer to contract elevations and plans for further clarification.