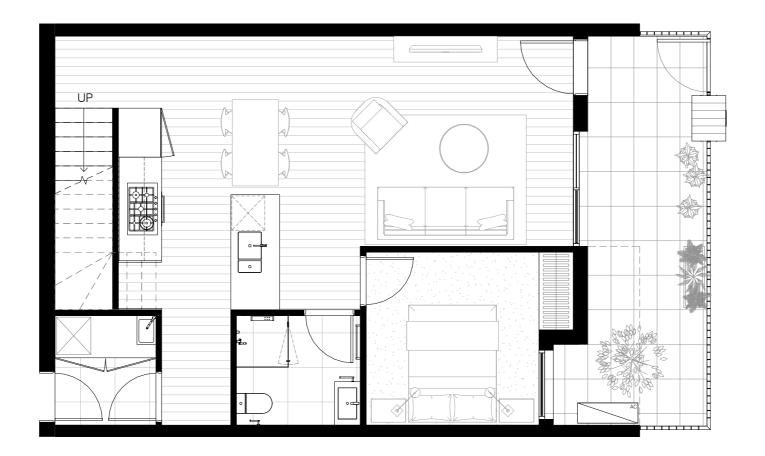

**Disclaimer:** These plans are intended as a guide only. The dimensions and areas are approximate only and may not accurately represent the actual dimensions and areas of the residences/car spaces or the spaces within them and are subject to change without notice. In addition, locations of utilities may vary during construction and fittings and fixtures on these plans are for illustrative purposes only. The areas are generally measured in accordance with the Property Council of Australia method of measurement. Prospective purchasers must rely on their own enquiries and should refer to the Contract of Sale and its schedules for all matters to be included in the purchase price of the residences, including plans, finishes, fixtures, fittings, appliances and other particulars of sale. Loose furniture and planters are not included. Extent of floor finishes may vary. External space and landscaping indicative only. Refer to contract elevations.