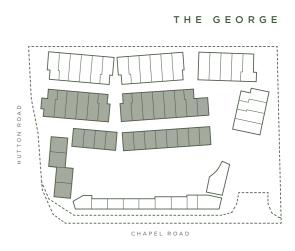

**Disclaimer:** These plans are intended as a guide only. The dimensions and areas are approximate only and may not accurately represent the actual dimensions and areas of the residences/car spaces or the spaces within them and are subject to change without notice. In addition, locations of utilities may vary during construction and fittings and fixtures on these plans are for illustrative purposes only. The areas are generally measured in accordance with the Property Council of Australia method of measurement. Prospective purchasers must rely on their own enquiries and should refer to the Contract of Sale and its schedules for all matters to be included in the purchase price of the residences, including plans, finishes, fixtures, fittings, appliances and other particulars of sale. Loose furniture and planters are not included. Extent of floor finishes may vary. External space and landscaping indicative only. Refer to contract elevations.