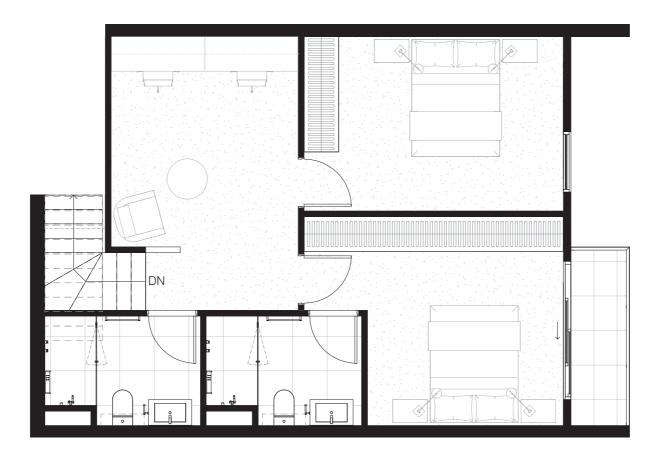

| al:               | 148sqm* |
|-------------------|---------|
| cony & P.O.S:     | 20sqm*  |
| al Building Area: | 128sqm* |

**Disclaimer:** These plans are intended as a guide only. The dimensions and areas are approximate only and may not accurately represent the actual dimensions and areas of the residences/car spaces within them and are subject to change without notice. In addition, locations of utilities may vary during construction and fittings and fixtures on these plans are for illustrative purposes only. The areas are generally measured in accordance with the Property Council of Australia method of measurement. Prospective purchasers must rely on their own enquiries and should refer to the Contract of Sale and its schedules for all matters to be included in the purchase price of the residences, including plans, finishes, fixtures, fittings, appliances and other particulars of sale. Loose furniture and planters are not included. Extent of floor finishes may vary. External space and landscaping indicative only. Refer to contract elevations.

| al:               | 148sqm* |
|-------------------|---------|
| cony & P.O.S:     | 20sqm*  |
| al Building Area: | 128sqm* |