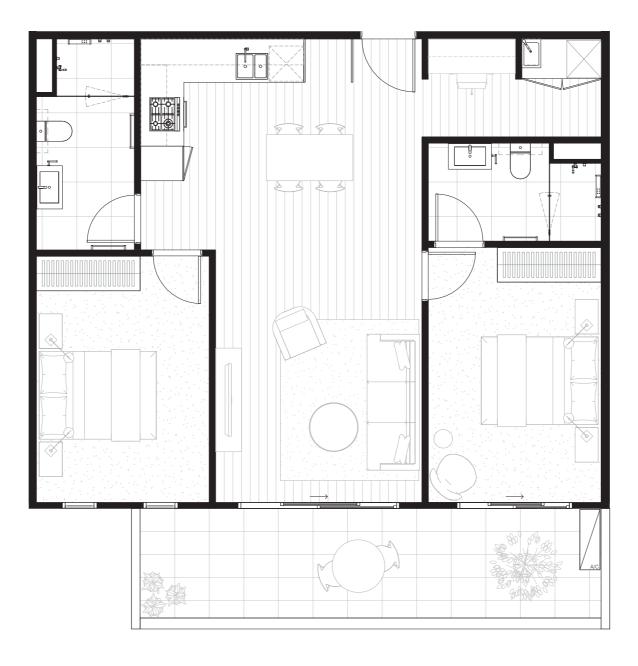

## Residence Type 6

A 2 Bed

2 Bath 🚉 1 Car

UNIT 4 UNIT 5

| Total:    | 102sqm* |
|-----------|---------|
| Exterior: | 18sqm*  |
| Interior: | 84sqm*  |

**Disclaimer:** These plans are intended as a guide only. The dimensions and areas are approximate only and may not accurately represent the actual dimensions and areas of the residences/car spaces or the spaces within them and are subject to change without notice. In addition, locations of utilities may vary during construction and fixtures on these plans are for illustrative purposes only. The areas are generally measured in accordance with the Property Council of Australia method of measurement. Prospective purchasers must rely on their own enquiries and should refer to the Contract of Sale and its schedules for all matters to be included in the purchase price of the residences, including plans, finishes, fixtures, fittings, appliances and other particulars of sale. Loose furniture and planters are not included. Extent of floor finishes may vary. External space and landscaping indicative only. Refer to contract elevations and plans for further clarification.