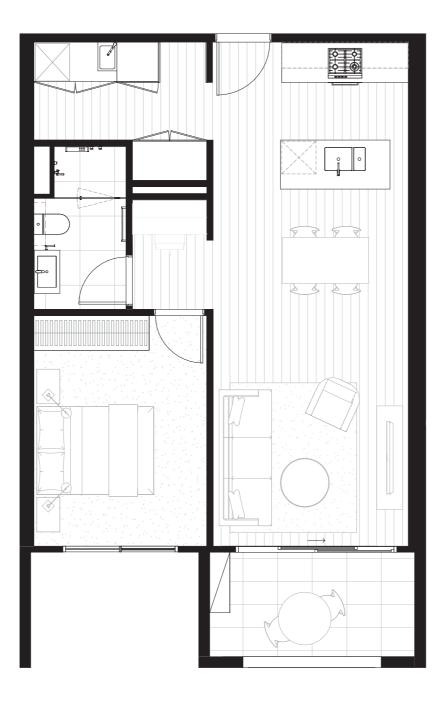

0 0.5 1.0 2.5m

THE ELIZABETH

## Residence Type 1A

1 Bath 1 Car

UNIT 13

| Total:    | 70sqm* |
|-----------|--------|
| Exterior: | 8sqm*  |
| Interior: | 62sqm* |

**Disclaimer:** These plans are intended as a guide only. The dimensions and areas are approximate only and may not accurately represent the actual dimensions and areas of the residences/car spaces or the spaces within them and are subject to change without notice. In addition, locations of utilities may vary during construction and fixtures on these plans are for illustrative purposes only. The areas are generally measured in accordance with the Property Council of Australia method of measurement. Prospective purchasers must rely on their own enquiries and should refer to the Contract of Sale and its schedules for all matters to be included in the purchase price of the residences, including plans, finishes, fixtures, fittings, appliances and other particulars of sale. Loose furniture and planters are not included. Extent of floor finishes may vary. External space and landscaping indicative only. Refer to contract elevations and plans for further clarification.