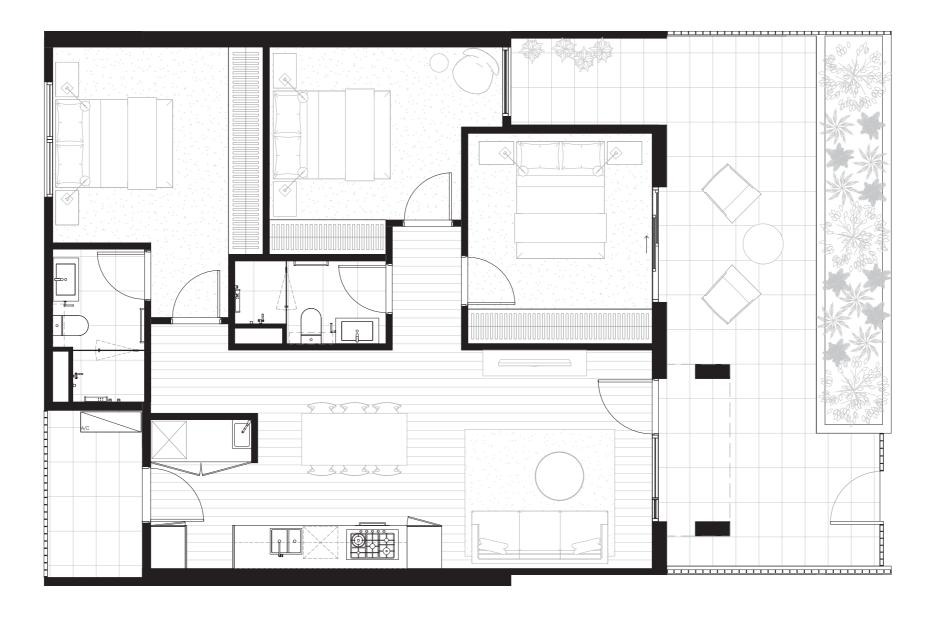

CHAPEL PARK, KEYSBOROUGH - FLOOR PLANS

THE ELIZABETH

0.5 1.0

## Residence Type 10

₩ 3 Bed

2 Bath 2 Car

UNIT 27 UNIT 28 UNIT 29 UNIT 30

| Total:    | 138sqm* |
|-----------|---------|
| Exterior: | 46sqm*  |
| Interior: | 92sqm*  |

**Disclaimer:** These plans are intended as a guide only. The dimensions and areas are approximate only and may not accurately represent the actual dimensions and areas of the residences/car spaces or the spaces within them and are subject to change without notice. In addition, locations of utilities may vary during construction and fixtures on these plans are for illustrative purposes only. The areas are generally measured in accordance with the Property Council of Australia method of measurement. Prospective purchasers must rely on their own enquiries and should refer to the Contract of Sale and its schedules for all matters to be included in the purchase price of the residences, including plans, finishes, fixtures, fittings, appliances and other particulars of sale. Loose furniture and planters are not included. Extent of floor finishes may vary. External space and landscaping indicative only. Refer to contract elevations and plans for further clarification.