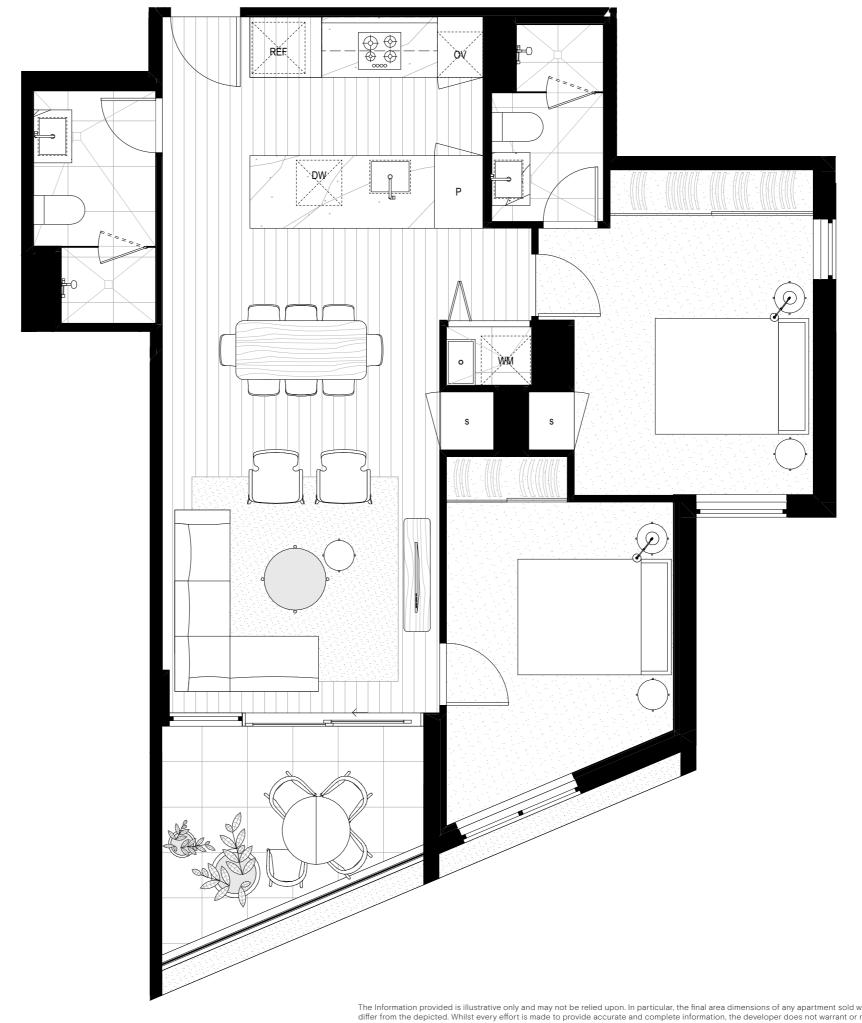

## Walter Lane.

APARTMENT TYPE 2F 2 BED + 2 BATH

> 4.01\* 5.01\* 6.01\*

Bedrooms 2 2 Bathrooms Floor Area m<sup>2</sup> 84m<sup>2</sup>  $9m^2$ Balcony Area m<sup>2</sup> Total Area m<sup>2</sup> 93m<sup>2</sup>

DENOTES (1) CARPARK

DENOTES (2) CARPARKS

REFRIGERATOR DW DISH WASHER OV OVEN PANTRY STORE OPEN SHELVES

AIR CONDITIONING UNIT

WALTER STREET WALTER STREET

SEDDONSQ.COM.AU

The Information provided is illustrative only and may not be relied upon. In particular, the final area dimensions of any apartment sold will be determined by the contract of sales and may differ from the depicted. Whilst every effort is made to provide accurate and complete information, the developer does not warrant or represent that the information in this floor plan is free from errors or omissions or is suitable for your intended use. Subject by any terms implied by law which cannot be excluded the developer accepts no responsibility for any loss, damage, cost or expense (whether direct or indirect) by you as a result of any error, omission or misrepresentation in information. All information is subject to change without notice.