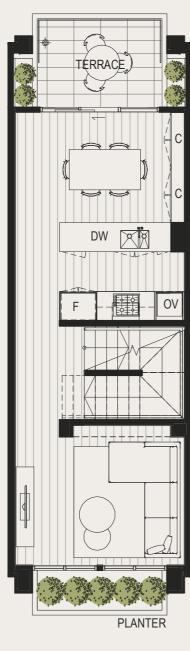

Type E1-3

ALPHINGTON

GROUND LEVEL

LEVEL ONE

LEVEL TWO

| BEDROOM(S)                   | 2     |
|------------------------------|-------|
| BATHROOM(S)                  | 2     |
| CAR(S)                       | 1     |
| INTERNAL AREA m <sup>2</sup> | 142.9 |
| EXTERNAL AREA m <sup>2</sup> | 19.2  |
| TOTAL m <sup>2</sup>         | 162 1 |

| С    | Cupboard          | OV  | Oven                 |  |
|------|-------------------|-----|----------------------|--|
| DW   | Dishwasher        | Р   | Pantry               |  |
| F    | Refrigerator      | PDR | Powder Room          |  |
| FG   | Frit Glass        | STO | Storage              |  |
| HL   | High Level Window | S   | Study                |  |
| LDRY | Laundry           | RWT | Rain Water Tank      |  |
| L    | Linen Cupboard    | SHW | Solar Hot Water Tank |  |
| LB   | Letter Box        | WIR | Walk in Robe         |  |
|      |                   |     |                      |  |