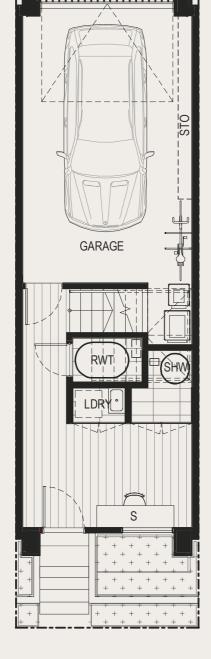

Type E1-3

ALPHINGTON

GROUND LEVEL

LEVEL ONE

LEVEL TWO

| BEDROOM(S)                   | 2     |
|------------------------------|-------|
| BATHROOM(S)                  | 2     |
| CAR(S)                       | 1     |
| INTERNAL AREA m <sup>2</sup> | 142.9 |
| EXTERNAL AREA m <sup>2</sup> | 19.2  |
| TOTAL m <sup>2</sup>         | 162 1 |

| С    | Cupboard          | OV  | Oven                 |  |
|------|-------------------|-----|----------------------|--|
| DW   | Dishwasher        | Р   | Pantry               |  |
| F    | Refrigerator      | PDR | Powder Room          |  |
| FG   | Frit Glass        | STO | Storage              |  |
| HL   | High Level Window | S   | Study                |  |
| LDRY | Laundry           | RWT | Rain Water Tank      |  |
| L    | Linen Cupboard    | SHW | Solar Hot Water Tank |  |
| LB   | Letter Box        | WIR | Walk in Robe         |  |
|      |                   |     |                      |  |