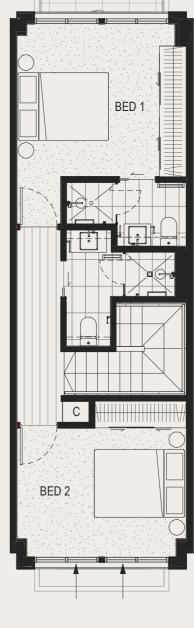

Type E1-3

ALPHINGTON

GROUND LEVEL

LEVEL ONE

LEVEL TWO

| BEDROOM(S)                   | 2     |
|------------------------------|-------|
| BATHROOM(S)                  | 2     |
| CAR(S)                       | 1     |
| INTERNAL AREA m <sup>2</sup> | 142.9 |
| EXTERNAL AREA m <sup>2</sup> | 19.2  |
| TOTAL m <sup>2</sup>         | 162 1 |

| С    | Cupboard          | OV  | Oven                 |  |
|------|-------------------|-----|----------------------|--|
| DW   | Dishwasher        | Р   | Pantry               |  |
| F    | Refrigerator      | PDR | Powder Room          |  |
| FG   | Frit Glass        | STO | Storage              |  |
| HL   | High Level Window | S   | Study                |  |
| LDRY | Laundry           | RWT | Rain Water Tank      |  |
| L    | Linen Cupboard    | SHW | Solar Hot Water Tank |  |
| LB   | Letter Box        | WIR | Walk in Robe         |  |
|      |                   |     |                      |  |