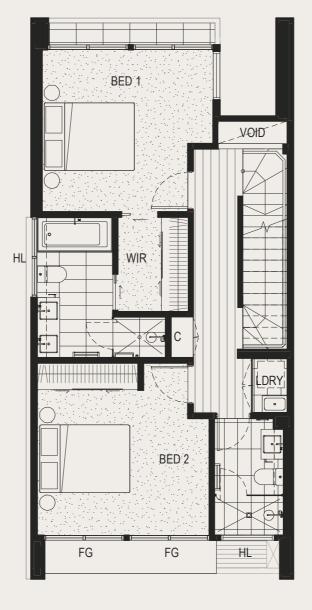

ALPHINGTON

GROUND LEVEL LEVEL ONE LEVEL TWO LEVEL THREE

 BEDROOM(S)
 3

 BATHROOM(S)
 3.5

 CAR(S)
 2

 INTERNAL AREA m²
 218.4

 EXTERNAL AREA m²
 29.9

 TOTAL m²
 248.3

OV Cupboard Oven DW Dishwasher Pantry Refrigerator PDR Powder Room FG Frit Glass STO Storage HL High Level Window Study LDRY Laundry RWT Rain Water Tank Linen Cupboard SHW Solar Hot Water Tank LB Letter Box WIR Walk in Robe