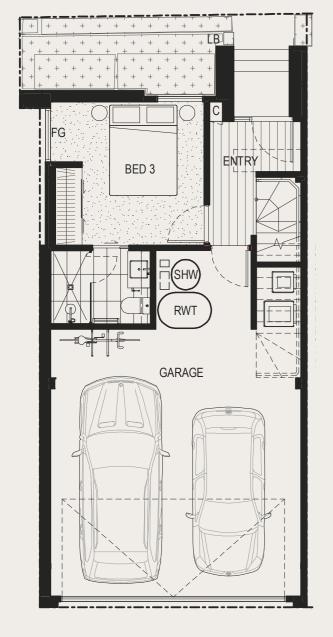

ALPHINGTON

GROUND LEVEL LEVEL ONE LEVEL TWO LEVEL THREE

 BEDROOM(S)
 3

 BATHROOM(S)
 3.5

 CAR(S)
 2

 INTERNAL AREA m²
 218.4

 EXTERNAL AREA m²
 29.9

 TOTAL m²
 248.3

OV Cupboard Oven DW Dishwasher Pantry Refrigerator PDR Powder Room FG Frit Glass STO Storage HL High Level Window Study LDRY Laundry RWT Rain Water Tank Linen Cupboard SHW Solar Hot Water Tank LB Letter Box WIR Walk in Robe