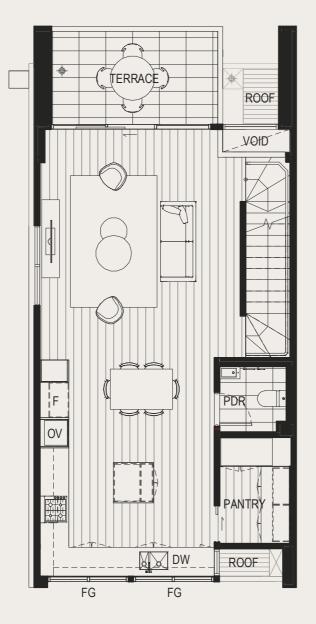

ALPHINGTON

GROUND LEVEL LEVEL ONE LEVEL TWO LEVEL THREE

 BEDROOM(S)
 3

 BATHROOM(S)
 3.5

 CAR(S)
 2

 INTERNAL AREA m²
 218.4

 EXTERNAL AREA m²
 29.9

 TOTAL m²
 248.3

OV Cupboard Oven DW Dishwasher Pantry Refrigerator PDR Powder Room FG Frit Glass STO Storage HL High Level Window Study LDRY Laundry RWT Rain Water Tank Linen Cupboard SHW Solar Hot Water Tank LB Letter Box WIR Walk in Robe