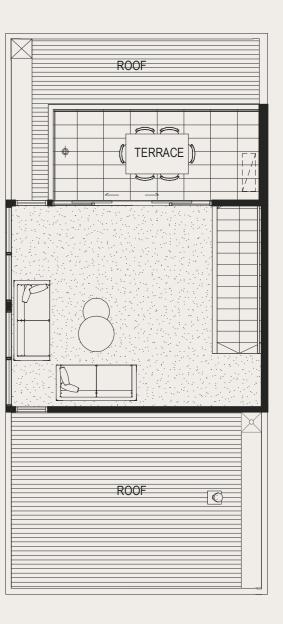

ALPHINGTON

GROUND LEVEL LEVEL ONE LEVEL TWO LEVEL THREE

 BEDROOM(S)
 3

 BATHROOM(S)
 3.5

 CAR(S)
 2

 INTERNAL AREA m²
 218.4

 EXTERNAL AREA m²
 29.9

 TOTAL m²
 248.3

OV Cupboard Oven DW Dishwasher Pantry Refrigerator PDR Powder Room FG Frit Glass STO Storage HL High Level Window Study LDRY Laundry RWT Rain Water Tank Linen Cupboard SHW Solar Hot Water Tank LB Letter Box WIR Walk in Robe