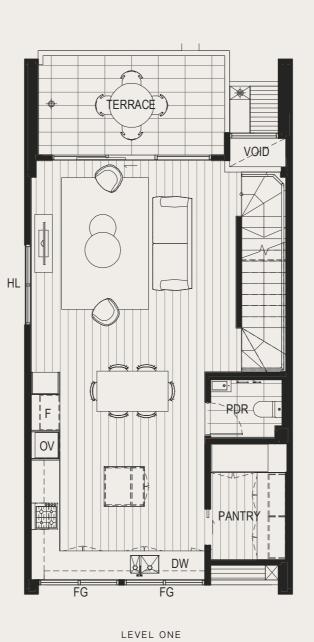

## ALPHINGTON

BEDROOM(S)

BATHROOM(S)

INTERNAL AREA m<sup>2</sup>

EXTERNAL AREA m<sup>2</sup>

CAR(S)

TOTAL  $m^2$ 

3

3.5

186.9

32.9

219.8

2

GROUND LEVEL

| С    | Cupboard          | OV  | Oven                 |
|------|-------------------|-----|----------------------|
| DW   | Dishwasher        | Р   | Pantry               |
| F    | Refrigerator      | PDR | Powder Room          |
| FG   | Frit Glass        | STO | Storage              |
| HL   | High Level Window | S   | Study                |
| LDRY | Laundry           | RWT | Rain Water Tank      |
| L    | Linen Cupboard    | SHW | Solar Hot Water Tank |
| LB   | Letter Box        | WIR | Walk in Robe         |