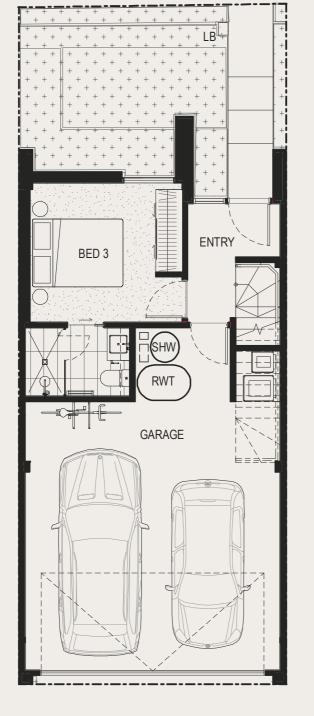

## ALPHINGTON

BEDROOM(S)

BATHROOM(S)

INTERNAL AREA m<sup>2</sup>

EXTERNAL AREA m<sup>2</sup>

CAR(S)

TOTAL  $m^2$ 

3

3.5

186.9

32.9

219.8

2

GROUND LEVEL

| С    | Cupboard          | OV  | Oven                 |
|------|-------------------|-----|----------------------|
| DW   | Dishwasher        | Р   | Pantry               |
| F    | Refrigerator      | PDR | Powder Room          |
| FG   | Frit Glass        | STO | Storage              |
| HL   | High Level Window | S   | Study                |
| LDRY | Laundry           | RWT | Rain Water Tank      |
| L    | Linen Cupboard    | SHW | Solar Hot Water Tank |
| LB   | Letter Box        | WIR | Walk in Robe         |