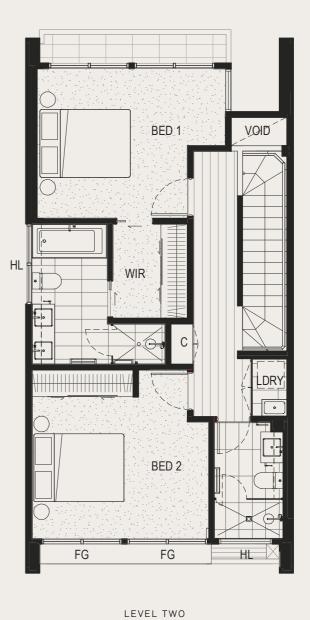

## ALPHINGTON

BEDROOM(S)

BATHROOM(S)

INTERNAL AREA m<sup>2</sup>

EXTERNAL AREA m<sup>2</sup>

CAR(S)

TOTAL  $m^2$ 

3

3.5

186.9

32.9

219.8

2

GROUND LEVEL

| С    | Cupboard          | OV  | Oven                 |
|------|-------------------|-----|----------------------|
| DW   | Dishwasher        | Р   | Pantry               |
| F    | Refrigerator      | PDR | Powder Room          |
| FG   | Frit Glass        | STO | Storage              |
| HL   | High Level Window | S   | Study                |
| LDRY | Laundry           | RWT | Rain Water Tank      |
| L    | Linen Cupboard    | SHW | Solar Hot Water Tank |
| LB   | Letter Box        | WIR | Walk in Robe         |