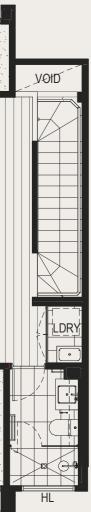

3

3.5

184.2

30.9

215.1

2

GROUND LEVEL

| С  |    | Cupboard          |
|----|----|-------------------|
| D١ | V  | Dishwasher        |
| F  |    | Refrigerator      |
| FG | ì  | Frit Glass        |
| н  | -  | High Level Window |
| LC | RY | Laundry           |
| L  |    | Linen Cupboard    |
| LE | 3  | Letter Box        |

| OV  | Oven        |
|-----|-------------|
| Р   | Pantry      |
| PDR | Powder Roo  |
| STO | Storage     |
| S   | Study       |
| RWT | Rain Water  |
| SHW | Solar Hot W |
| WIR | Walk in Rob |

ROOF

VOID

PDR

PANTRY

LEVEL TWO

Note. All areas shown are approximate. The information contained herein has been obtained from sources we believe to be reliable and therefore have no reason to doubt it's accuracy. The vendor and it's agent will not be responsible for any error or lescription which may appear. Prospective purchasers or leasees are therefore advised to make whatever investigations they deem necessary.