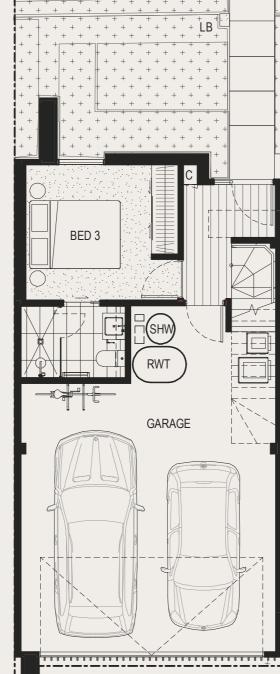

3

3.5

184.2

30.9

215.1

2

GROUND LEVEL

| С  |    | Cupboard          |
|----|----|-------------------|
| D١ | V  | Dishwasher        |
| F  |    | Refrigerator      |
| FG | ì  | Frit Glass        |
| н  | -  | High Level Window |
| LC | RY | Laundry           |
| L  |    | Linen Cupboard    |
| LE | 3  | Letter Box        |

| OV  | Oven        |
|-----|-------------|
| Р   | Pantry      |
| PDR | Powder Roo  |
| STO | Storage     |
| S   | Study       |
| RWT | Rain Water  |
| SHW | Solar Hot W |
| WIR | Walk in Rob |

ROOF

VOID

PDR

PANTRY

LEVEL TWO

Note. All areas shown are approximate. The information contained herein has been obtained from sources we believe to be reliable and therefore have no reason to doubt it's accuracy. The vendor and it's agent will not be responsible for any error or lescription which may appear. Prospective purchasers or leasees are therefore advised to make whatever investigations they deem necessary.