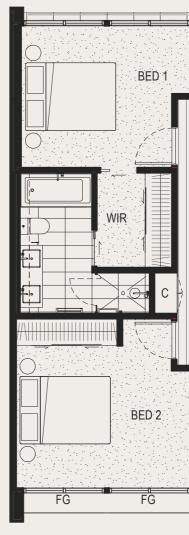

| OV  | Oven        |
|-----|-------------|
| Р   | Pantry      |
| PDR | Powder Roo  |
| STO | Storage     |
| S   | Study       |
| RWT | Rain Water  |
| SHW | Solar Hot W |
| WIR | Walk in Rob |

ROOF

## These plans are intended as a guide only and do not form part of the Contract of Sale.

| - | <u>+</u> |                 |  |
|---|----------|-----------------|--|
|   |          |                 |  |
|   |          |                 |  |
|   |          |                 |  |
|   |          |                 |  |
|   |          |                 |  |
|   | OV       | Oven            |  |
|   | Р        | Pantry          |  |
|   | PDR      | Powder Room     |  |
|   | STO      | Storage         |  |
|   | S        | Study           |  |
|   | RWT      | Rain Water Tank |  |