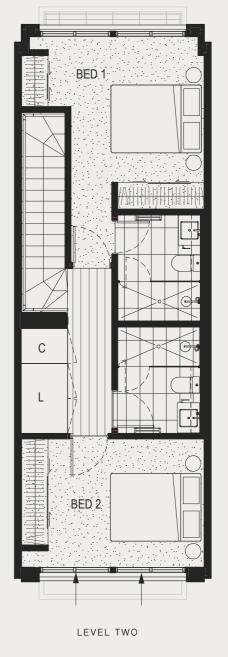

ALPHINGTON

GROUND LEVEL

LEVEL ONE

BEDROOM(S) 2
BATHROOM(S) 2.5
CAR(S) 1
INTERNAL AREA m<sup>2</sup> 152
EXTERNAL AREA m<sup>2</sup> 21.2
TOTAL m<sup>2</sup> 173.2

| С    | Cupboard          | OV  | Oven                 |
|------|-------------------|-----|----------------------|
| DW   | Dishwasher        | Р   | Pantry               |
| F    | Refrigerator      | PDR | Powder Room          |
| FG   | Frit Glass        | STO | Storage              |
| HL   | High Level Window | S   | Study                |
| LDRY | Laundry           | RWT | Rain Water Tank      |
| L    | Linen Cupboard    | SHW | Solar Hot Water Tank |
| LB   | Letter Box        | WIR | Walk in Robe         |
|      |                   |     |                      |