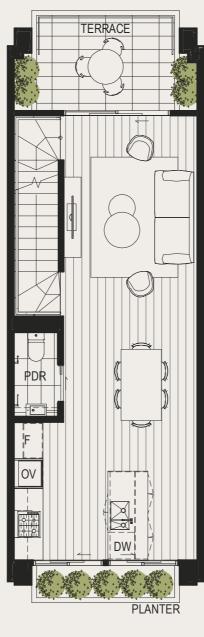

ALPHINGTON

GROUND LEVEL

LEVEL ONE

BEDROOM(S) 2
BATHROOM(S) 2.5
CAR(S) 1
INTERNAL AREA m<sup>2</sup> 152
EXTERNAL AREA m<sup>2</sup> 21.2
TOTAL m<sup>2</sup> 173.2

| С    | Cupboard          | OV  | Oven                 |
|------|-------------------|-----|----------------------|
| DW   | Dishwasher        | Р   | Pantry               |
| F    | Refrigerator      | PDR | Powder Room          |
| FG   | Frit Glass        | STO | Storage              |
| HL   | High Level Window | S   | Study                |
| LDRY | Laundry           | RWT | Rain Water Tank      |
| L    | Linen Cupboard    | SHW | Solar Hot Water Tank |
| LB   | Letter Box        | WIR | Walk in Robe         |
|      |                   |     |                      |