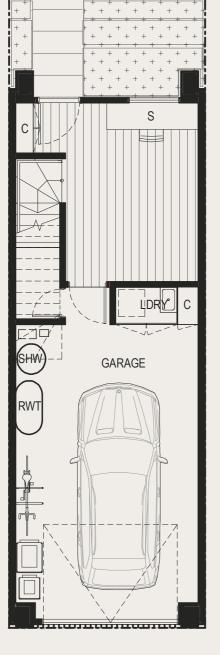

ALPHINGTON

GROUND LEVEL

LEVEL ONE

BEDROOM(S) 2
BATHROOM(S) 2.5
CAR(S) 1
INTERNAL AREA m<sup>2</sup> 152
EXTERNAL AREA m<sup>2</sup> 21.2
TOTAL m<sup>2</sup> 173.2

| С    | Cupboard          | OV  | Oven                 |
|------|-------------------|-----|----------------------|
| DW   | Dishwasher        | Р   | Pantry               |
| F    | Refrigerator      | PDR | Powder Room          |
| FG   | Frit Glass        | STO | Storage              |
| HL   | High Level Window | S   | Study                |
| LDRY | Laundry           | RWT | Rain Water Tank      |
| L    | Linen Cupboard    | SHW | Solar Hot Water Tank |
| LB   | Letter Box        | WIR | Walk in Robe         |
|      |                   |     |                      |