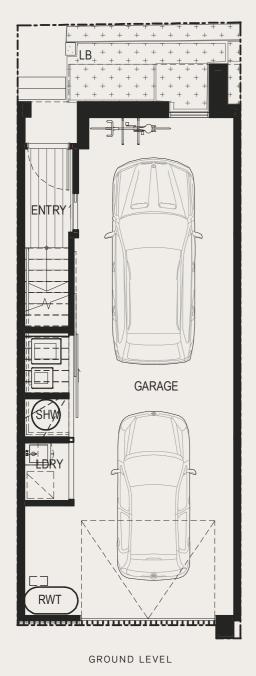

## ALPHINGTON

YARRA PARK

| BEDROOM(S)                   | 3     |
|------------------------------|-------|
| BATHROOM(S)                  | 2.5   |
| CAR(S)                       | 2     |
| INTERNAL AREA m <sup>2</sup> | 192   |
| EXTERNAL AREA m <sup>2</sup> | 29.9  |
| TOTAL m <sup>2</sup>         | 221.9 |

Letter Box

Note. All areas shown are approximate. The information contained herein has been obtained from sources we believe to be reliable and therefore have no reason to doubt it's accuracy. The vendor and it's agent will not be responsible for any error or mis-description which may appear. Prospective purchasers or leasees are therefore advised to make whatever investigations they deem necessary.