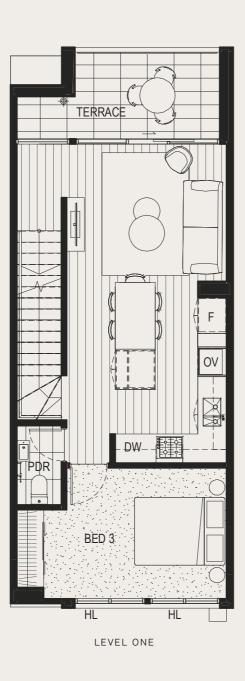

## ALPHINGTON

YARRA PARK

| BEDROOM(S)                   | 3     |
|------------------------------|-------|
| BATHROOM(S)                  | 2.5   |
| CAR(S)                       | 2     |
| INTERNAL AREA m <sup>2</sup> | 192   |
| EXTERNAL AREA m <sup>2</sup> | 29.9  |
| TOTAL m <sup>2</sup>         | 221.9 |

| С    | Cupboard        |
|------|-----------------|
| DW   | Dishwasher      |
| F    | Refrigerator    |
| FG   | Frit Glass      |
| HL   | High Level Wind |
| LDRY | Laundry         |
| L    | Linen Cupboard  |