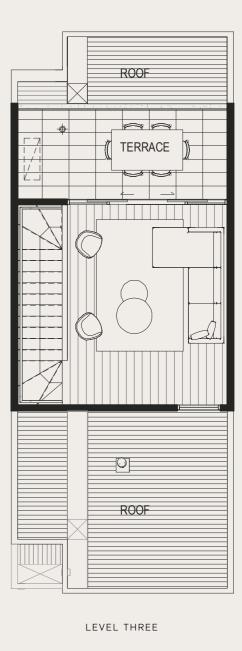

## ALPHINGTON

YARRA PARK

| BEDROOM(S)                   | 3     |
|------------------------------|-------|
| BATHROOM(S)                  | 2.5   |
| CAR(S)                       | 2     |
| INTERNAL AREA m <sup>2</sup> | 192   |
| EXTERNAL AREA m <sup>2</sup> | 29.9  |
| TOTAL m <sup>2</sup>         | 221.9 |