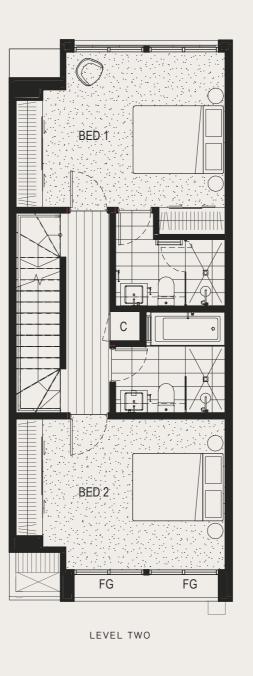

## ALPHINGTON

YARRA PARK

| BEDROOM(S)                   | 3     |
|------------------------------|-------|
| BATHROOM(S)                  | 2.5   |
| CAR(S)                       | 2     |
| INTERNAL AREA m <sup>2</sup> | 192   |
| EXTERNAL AREA m <sup>2</sup> | 29.9  |
| TOTAL m <sup>2</sup>         | 221.9 |

| С    | Cupboard        |
|------|-----------------|
| DW   | Dishwasher      |
| F    | Refrigerator    |
| FG   | Frit Glass      |
| HL   | High Level Wind |
| LDRY | Laundry         |
| L    | Linen Cupboard  |