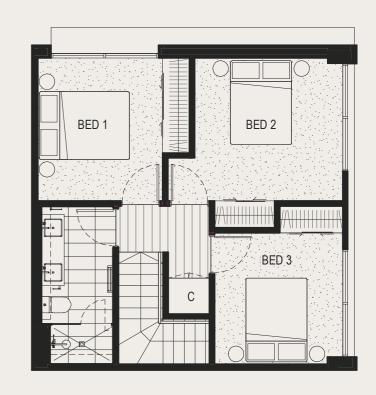

ALPHINGTON

YARRA PARK

GROUND LEVEL LEVEL ONE LEVEL TWO

| BEDROOM(S)                   | 3     |
|------------------------------|-------|
| BATHROOM(S)                  | 1.5   |
| CAR(S)                       | 2     |
| INTERNAL AREA m <sup>2</sup> | 144.4 |
| EXTERNAL AREA m <sup>2</sup> | 12.9  |
| TOTAL m <sup>2</sup>         | 157.3 |
|                              |       |

| С    | Cupboard          | OV  | Oven                 |
|------|-------------------|-----|----------------------|
| DW   | Dishwasher        | Р   | Pantry               |
| F    | Refrigerator      | PDR | Powder Room          |
| FG   | Frit Glass        | STO | Storage              |
| HL   | High Level Window | S   | Study                |
| LDRY | Laundry           | RWT | Rain Water Tank      |
| L    | Linen Cupboard    | SHW | Solar Hot Water Tank |
| LB   | Letter Box        | WIR | Walk in Robe         |
|      |                   |     |                      |

| 0 | 1m | 2m | 5m |
|---|----|----|----|
|   |    |    |    |