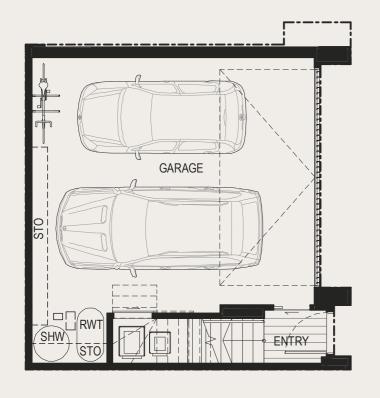

ALPHINGTON

YARRA PARK

GROUND LEVEL LEVEL ONE LEVEL TWO

| BEDROOM(S)                   | 3     |
|------------------------------|-------|
| BATHROOM(S)                  | 1.5   |
| CAR(S)                       | 2     |
| INTERNAL AREA m <sup>2</sup> | 144.4 |
| EXTERNAL AREA m <sup>2</sup> | 12.9  |
| TOTAL m <sup>2</sup>         | 157.3 |
|                              |       |

| С    | Cupboard          | OV  | Oven                 |
|------|-------------------|-----|----------------------|
| DW   | Dishwasher        | Р   | Pantry               |
| F    | Refrigerator      | PDR | Powder Room          |
| FG   | Frit Glass        | STO | Storage              |
| HL   | High Level Window | S   | Study                |
| LDRY | Laundry           | RWT | Rain Water Tank      |
| L    | Linen Cupboard    | SHW | Solar Hot Water Tank |
| LB   | Letter Box        | WIR | Walk in Robe         |
|      |                   |     |                      |

| 0 | 1m | 2m | 5m |
|---|----|----|----|
|   |    |    |    |