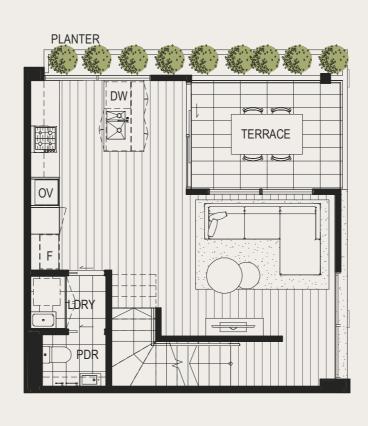

ALPHINGTON

YARRA PARK

GROUND LEVEL LEVEL ONE LEVEL TWO

| BEDROOM(S)                   | 3     |
|------------------------------|-------|
| BATHROOM(S)                  | 1.5   |
| CAR(S)                       | 2     |
| INTERNAL AREA m <sup>2</sup> | 144.4 |
| EXTERNAL AREA m <sup>2</sup> | 12.9  |
| TOTAL m <sup>2</sup>         | 157.3 |
|                              |       |

| С    | Cupboard          | OV  | Oven                 |
|------|-------------------|-----|----------------------|
| DW   | Dishwasher        | Р   | Pantry               |
| F    | Refrigerator      | PDR | Powder Room          |
| FG   | Frit Glass        | STO | Storage              |
| HL   | High Level Window | S   | Study                |
| LDRY | Laundry           | RWT | Rain Water Tank      |
| L    | Linen Cupboard    | SHW | Solar Hot Water Tank |
| LB   | Letter Box        | WIR | Walk in Robe         |
|      |                   |     |                      |

| 0 | 1m | 2m | 5m |
|---|----|----|----|
|   |    |    |    |